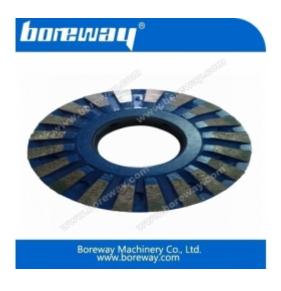

### Introduction:

This diamond segment router bit is widely used on portable profiling machines for processing the edge of stone kitchen tops, vanity tops, counter tops, table tops etc. We offer a wide range & shapes with different sizes to satisfy your exact profiling needs.

#### **Features:**

- 1. Different shapes and sizes are available.
- 2.Good balance and stable performance.
- 3. Sintered segment is aggressive for easy and quick stock removal.

### **Specifications:**

The followings are the normal specifications of our diamond segment router bit:

| Product Name | Position | Grit     | Diameter | Thickness    | Stone Shape                                                       | Spindle |
|--------------|----------|----------|----------|--------------|-------------------------------------------------------------------|---------|
|              | Pos1     | 30/40#   |          |              | A, B, D, E,F, G, H, I,<br>L, M,N, O,P,Q,S,T,U,<br>V,WF,DD,DC etc. |         |
|              | Pos2     | 40/50#   |          | 30mm         |                                                                   |         |
|              | Pos3     | 80/100#  |          | 40mm<br>50mm |                                                                   |         |
|              | Pos4     | 170/200# |          |              |                                                                   |         |
|              | Pos5     | 400#     |          |              |                                                                   |         |
|              | Pos6     | 600#     |          |              |                                                                   |         |
|              | Pos7     | 1000#    |          |              |                                                                   |         |
|              | Pos8     | Optional |          |              |                                                                   |         |