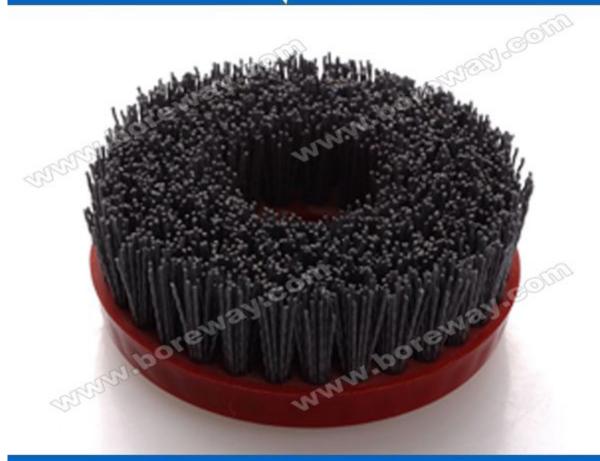

## Introduction:

Round silicon carbide hard rock abrasive brush is widely used on continuous automatic grinding machines etc, which is grinding granite, marble and artificial stone etc.

## **Pictures of Product:**

Round silicon carbide hard rock abrasive brush

Boreway Machinery Co., Ltd. www.boreway.com

Boreway Machinery Co., Ltd. www.boreway.com