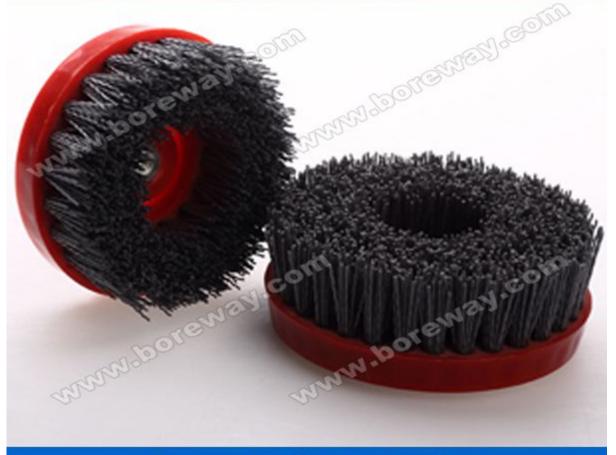

## Introduction:

Round silicon carbide hard rock abrasive brush is widely used on continuous automatic grinding machines etc, which is grinding granite, marble and artificial stone etc.

## **Pictures of Product:**

Round silicon carbide hard rock abrasive brush

Boreway Machinery Co., Ltd. www.boreway.com

Boreway Machinery Co., Ltd. www.boreway.com