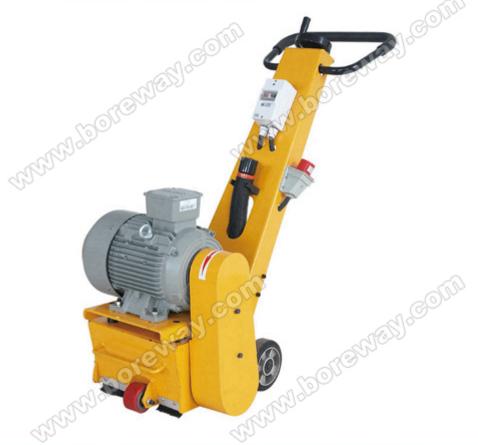

# **Function**

Milling the surface of the road and bridge; Removing the asphalt; Removing the concrete of the old ground.

# Main feature

- 1. Working easily and lightly;
- 2. It can save the labor cost with high milling efficiency;
- 3. Driving mode can be choosed to be electricity or petrol by random;
- 4. The milling depth can be controlled by the fine adjustment wheel device;
- 5. The machine can be used with vacuum cleaner together to be dust-free construction;
- 6. The machine can be installed one milling drum with 6 pieces cutter shaft.

#### **Standard accessories**

Milling drum, brush sweeper, wire, electromotor

#### **Picture**