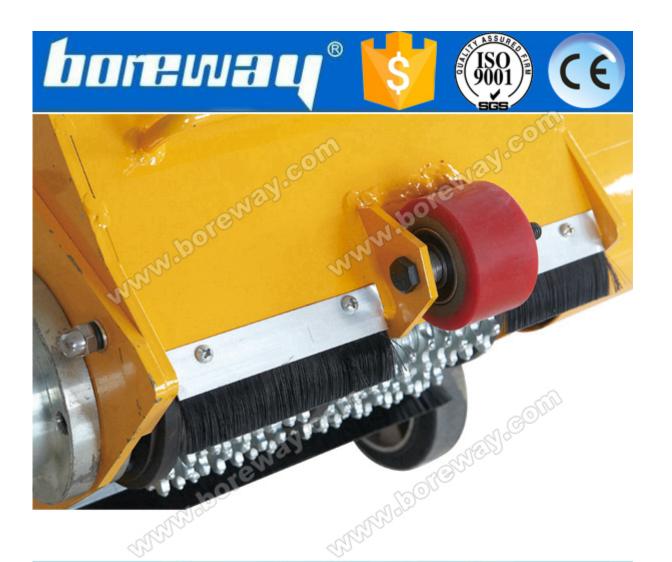

#### **Standard accessories**

Milling drum, brush sweeper, wire, electromotor

#### **Picture**