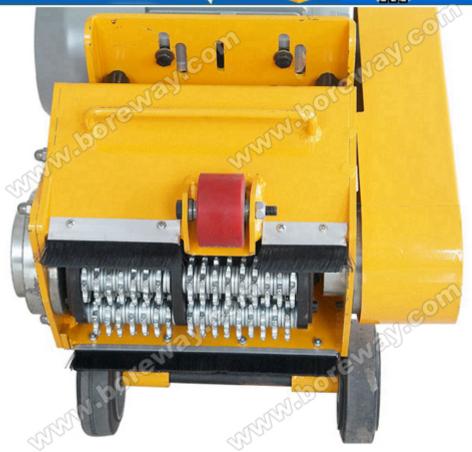

# Main feature

- 1. Working easily and lightly;
- 2. It can save the labor cost with high milling efficiency;
- 3. Driving mode can be choosed to be electricity or petrol by random;
- 4. The milling depth can be controlled by the fine adjustment wheel device;
- 5. The machine can be used with vacuum cleaner together to be dust-free construction;
- 6. The machine can be installed one milling drum with 6 pieces cutter shaft.

#### **Standard accessories**

Milling drum, brush sweeper, wire, electromotor

#### **Picture**