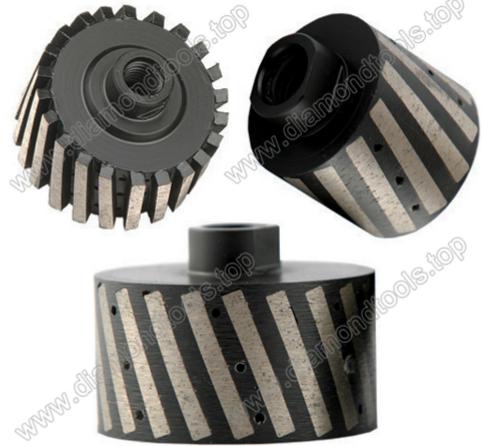

### Introduction:

Resin filled diamond polishing drum wheel for stone plate for fixed and adjust its flatness and smoothness, With high grinding performance, long life, low noise characteristics Applicable in Pneumatic grinder, Portable MillWait.

#### Feature:

- 1. Long life, high efficiency polishing
- 2. Flatness, smooth and high, cost-effective
- 3. Low noise, for North America and Europe market
- 4. Suitable for hand-held grinder, pneumatic grinder and so on.

## specification:

The following are general specifications of our Resin filled diamond polishing drum wheel:

| model     | diameter              | granularity                                          | Types of           | height | Connection             |
|-----------|-----------------------|------------------------------------------------------|--------------------|--------|------------------------|
| BW-RFDDGW | 25<br>50<br>75<br>100 | 50 #, 100 #<br>200 #, 400 #, 800 #<br>1500 #, 3000 # | Wet use<br>Dry use | 42mm   | M14<br>M16<br>5/8 "-11 |

#### image:

Boreway Machinery Co., Ltd. www.diamondtools.top www.boreway.com