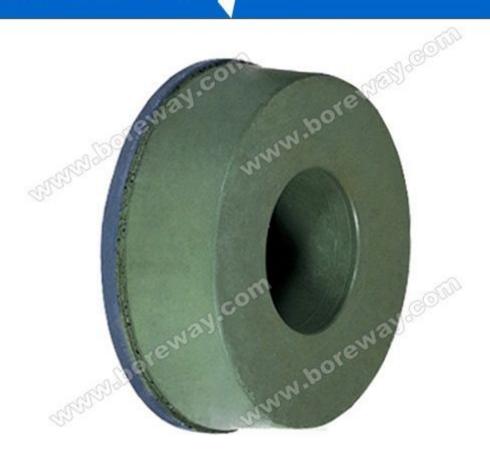

## Introduction:

Resin edge polishing wheel is selected with exclusive bond for chamfering and polishing marble glass or other material.

Usually used by automatic polishing machine etc.

## **Pictures of Product:**

Resin Edge Polishing Wheel For Soft Stone

Boreway Machinery Co., Ltd www.boreway.com

Boreway Machinery Co., Ltd www.boreway.com