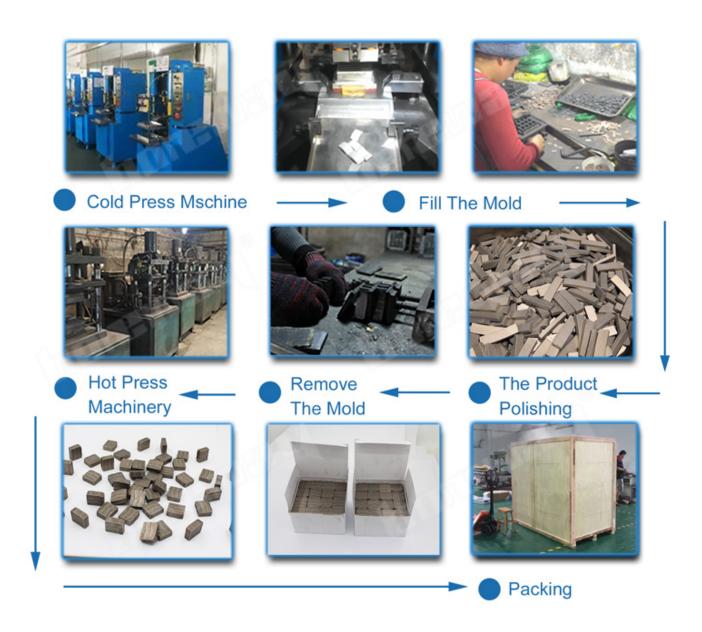

| 9                 | 8/10/12            |                |   |     | 16/20<br>22.23 |    |     |         |
| 6       | 150      | 33.5         | 12                | 8/10/12            |                |   |     | 25.4<br>50     |    |     |         |
| 7       | 180      | 35           | 14                | 8/10/12            | 1              |   |     | 30             |    |     |         |
| 1       | 3 200    | 39.2         | 14                | 8/10/12            |                |   |     |                |    |     |         |
| 9       | 230      | 34.4         | 18                | 8/10/12            |                |   | L   |                |    |     |         |

The above specifications is only for reference, other specifications may be available as per customer's demand.



#### Attention when use:

- 1. Before saw blade installed, pollutions adhering between saw blade and flange shall be removed,
- when installing saw blade, the marked direction shall be kept consistent with the rotating direction of electric tools, and flange shall be fastened by spanner attached to electric tools.
- 2. Do not use any saw blade that has been deformed for being pressed of crashed.
- 3. When operating, operator must wear safety helmet, safety footwear and goggles, protective glove, additionally, if necessary operator must use earplug, mask and so on
- 4. Electric tools shall have protective cover.

### **Applications:**

### **Hot Sintered, Dry or Wet Use!**

Professional Turbo Rim Dry Cutting Disc is suitable for kinds of granite, stone, limestone, sandstone, basalt ,natur