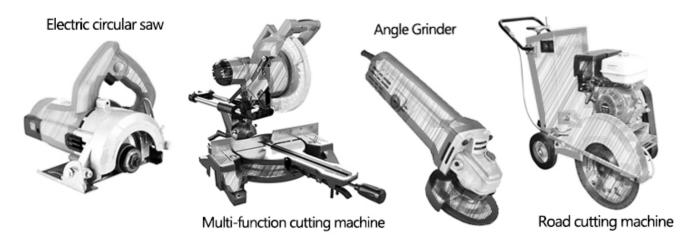

### **Applications Machine:**

### **Professional Turbo Rim Dry Cutting**

**Disc** use for angle grinder, circular saw, masonry saw, table saw