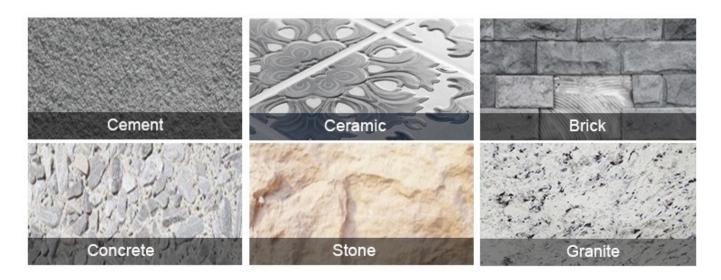

### **Applications:**

### **Hot Sintered, Dry or Wet Use!**

Professional Turbo Rim Dry Cutting Disc is suitable for kinds of granite, stone, limestone, sandstone, basalt ,natural stone lava stone etc.