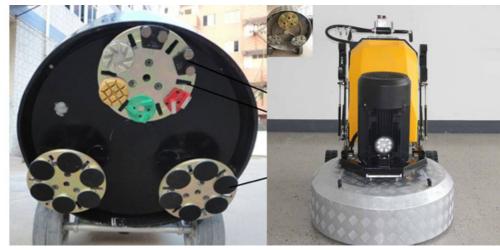

## **Rectangular Segments**

# Metal Grinding Block Roller Head

## **Application**

**Professional Metal Trapezoid Shape Grinding Pad** use for JS floor machine.