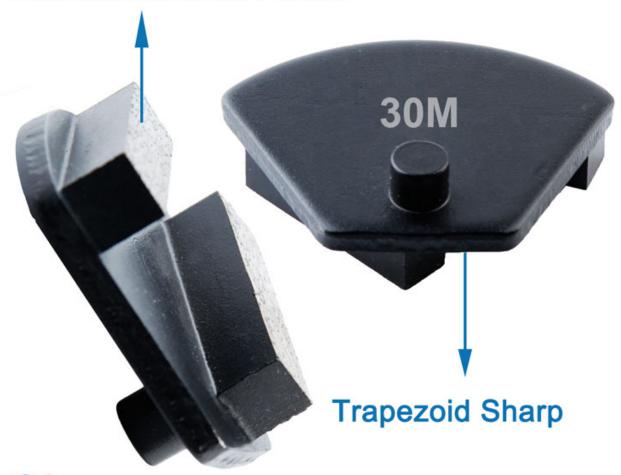

### **Professional Metal Trapezoid Shape Grinding Pad**

- 1. Fast delivery.
- 2. The packing is firm and exquisite.
- 3. Sharp and durable Metal bond diamond.
- 4. High efficiency grinding concrete floor.
- 5. Competitive price and superior quality.

6. Excellent pre-sales and after-sales service.

**Professional Metal Trapezoid Shape Grinding Pad** can be designed into a variety of different shapes of single segment or double segments.

**Professional Metal Trapezoid Shape Grinding Pad** can be customized according to the customer's special shape and specific numbers of segments.