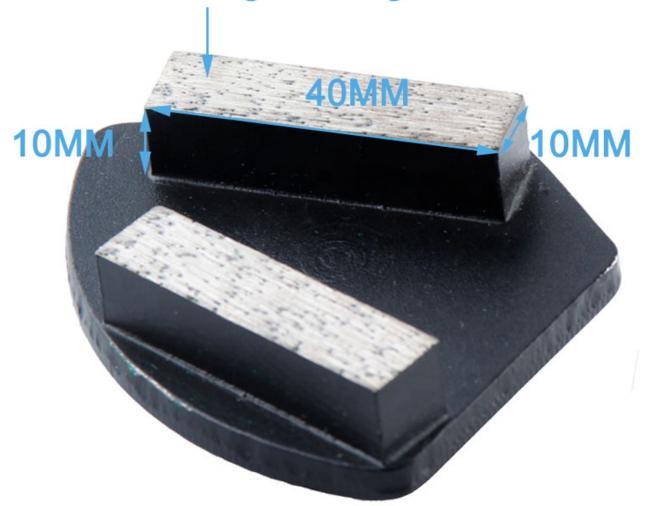

#### **Specifications:**

The followings are the normal specifications:

| Segment Size: | Girt    | Size:           | Туре                | Application      |
|---------------|---------|-----------------|---------------------|------------------|
| D40*10*10MM   | 6#-400# | Double Segments | Metal Abrasive Pads | JS Floor Machine |

## **Rectangular Segments**