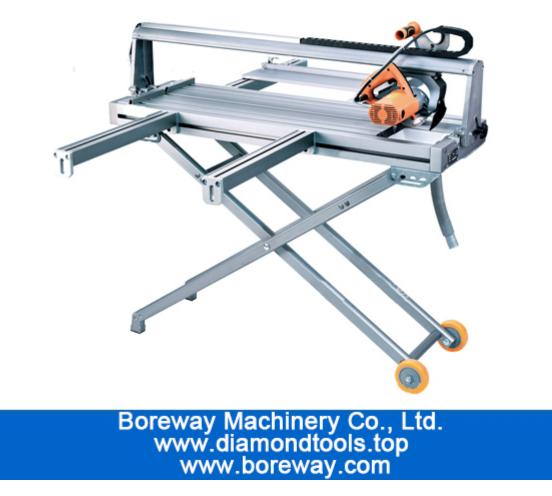

## Introduction:

Our portable Multi function stone cutting machine, widely used in construction, decoration and other industries, especially for construction, stone processing, building materials, construction site, for the stone, marble, bricks, brick path, Blind to provide professional cutting brick, construction automatically with water green jobs, the nose can rotate 45 degrees, chamfer cutting, can be installed on both sides of the auxiliary platform needed around the machine, greatly widening the cutting width, cutting machine is equipped with a strong professional cutting machine, can quickly locate the cut various size stone tiles, perfect cut0 ° to 45 ° hypotenuse.

## **Features:**

1.Can be used according to customer demand116mm blade

- 2.Head up and down to adjust the height
- 3. The maximum length straight cut1000mm
- 4. Power 1240W, speed 12000r / min
- 5. The collapsible cage, small footprint
- 6. Edge ruler with a scale, cutting more accurate

## specification:

The following are general specifications of BWM-QX1000 Multi function stone cutting machine:

| model                             | BWM-QX1000   |  |
|-----------------------------------|--------------|--|
| Saw the largest diameter          | 116mm        |  |
| Maximum cutting length            | 1000mm       |  |
| Maximum cutting depth 90 ° / 45 ° | 25mm / 15mm  |  |
| voltage                           | 220V         |  |
| Rotating speed                    | 12000r / min |  |
| The average amount of shock       | <.5m / s2    |  |
| volume                            | 73dB-87dB    |  |
| power                             | 1240W        |  |