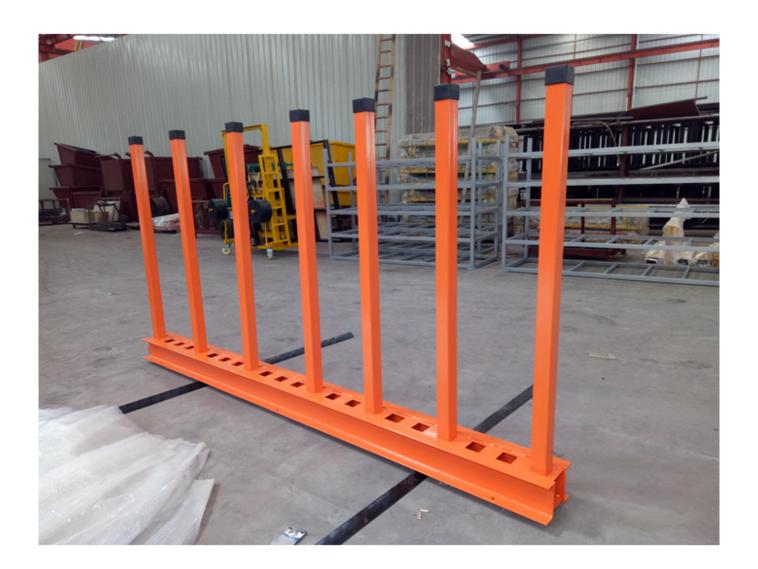

#### **Brief introduction:**

Stone Steel Storage Rack Set with Crossbar are made to support granite, marble, engineered stone, quartz, quartzite, and all other sheet materials. The Granite and Quartz Stone Steel Storage bundle Rack will hold up to 12,000 lbs per side. The Steel Storage Slab Rack comes as a set of 2 plus cross bar and all hardware.

#### **Features:**

- 1. Not easy to rust;
- 2. Strong load-bearing capacity;
- 3. The steel rack is detachable;
- 4. Can be customized according to need.

All of our products have been strictly tested before access to market. Other specifications can be customized according to requirements.

### **Images:**

If you want more details of plug type stone slab steel storage rack, please contact us.

Packing & delivery