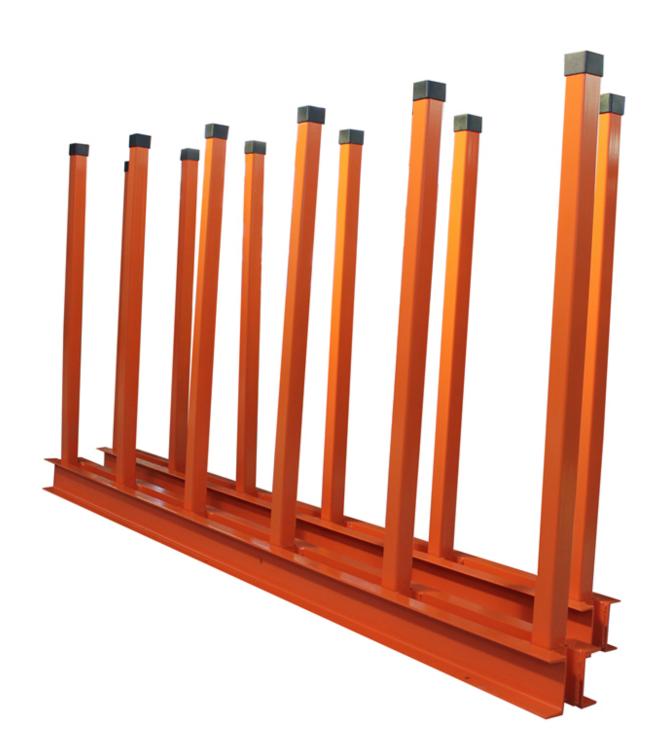

#### **Brief introduction:**

Stone Steel Storage Rack Set with Crossbar are made to support granite, marble, engineered stone, quartz, quartzite, and all other sheet materials. The Granite and Quartz Stone Steel Storage bundle Rack will hold up to 12,000 lbs per side. The Steel Storage Slab Rack comes as a set of 2 plus cross bar and all hardware.

#### **Features:**

- 1. Not easy to rust;
- 2. Strong load-bearing capacity;
- 3. The steel rack is detachable;
- 4. Can be customized according to need.

All of our products have been strictly tested before access to market. Other specifications can be customized according to requirements.

### **Images:**

If you want more details of plug type stone slab steel storage rack, please contact us.

Packing & delivery