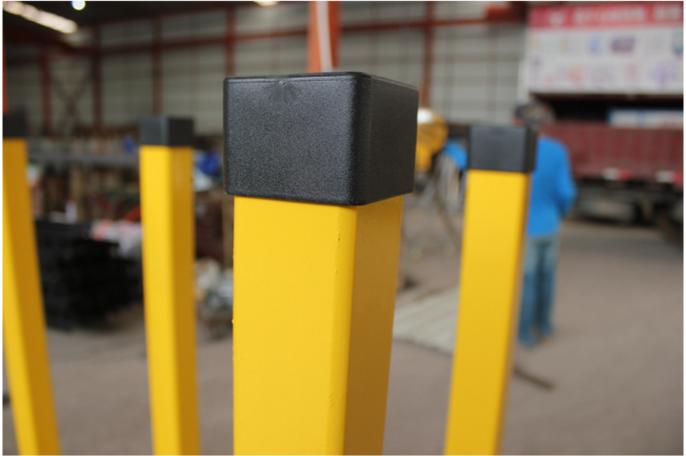

#### **Brief introduction:**

Stone Steel Storage Rack Set with Crossbar are made to support granite, marble, engineered stone, quartz, quartzite, and all other sheet materials. The Granite and Quartz Stone Steel Storage bundle Rack will hold up to 12,000 lbs per side. The Steel Storage Slab Rack comes as a set of 2 plus cross bar and all hardware.

#### **Features:**

- 1. Not easy to rust;
- 2. Strong load-bearing capacity;
- 3. The steel rack is detachable;
- 4. Can be customized according to need.

All of our products have been strictly tested before access to market. Other specifications can be customized according to requirements.

### **Images:**

If you want more details of plug type stone slab steel storage rack, please contact us.

Packing & delivery