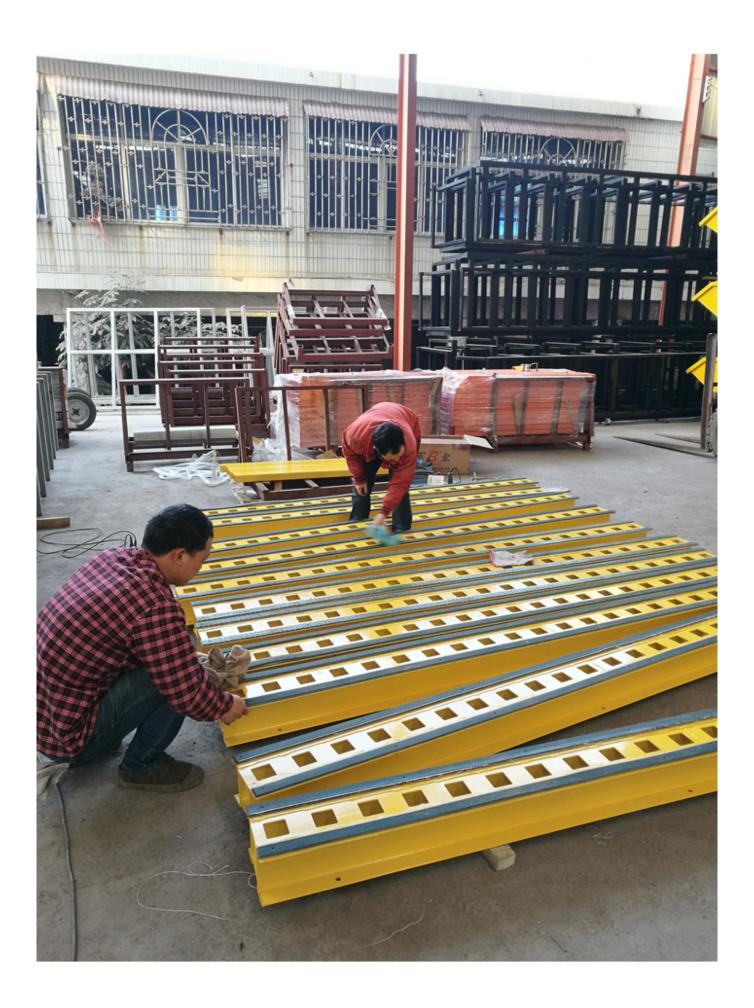

#### **Brief introduction:**

Stone Steel Storage Rack Set with Crossbar are made to support granite, marble, engineered stone, quartz, quartzite, and all other sheet materials. The Granite and Quartz Stone Steel Storage bundle Rack will hold up to 12,000 lbs per side. The Steel Storage Slab Rack comes as a set of 2 plus cross bar and all hardware.

#### **Features:**

- 1. Not easy to rust;
- 2. Strong load-bearing capacity;
- 3. The steel rack is detachable;
- 4. Can be customized according to need.

All of our products have been strictly tested before access to market. Other specifications can be customized according to requirements.

### **Images:**

If you want more details of plug type stone slab steel storage rack, please contact us.

Packing & delivery