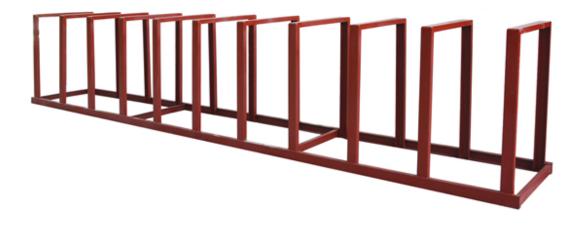

#### **Brief introduction:**

Stone Steel Storage Rack Set with Crossbar are made to support granite, marble, engineered stone, quartz, quartzite, and all other sheet materials. The Granite and Quartz Stone Steel Storage bundle Rack will hold up to 12,000 lbs per side. The Steel Storage Slab Rack comes as a set of 2 plus cross bar and all hardware.

#### **Features:**

- 1. Not easy to rust;
- 2. Strong load-bearing capacity;
- 3. The steel rack is detachable;
- 4. Can be customized according to need.

All of our products have been strictly tested before access to market. Other specifications can be customized according to requirements.

### **Images:**

If you want more details of plug type stone slab steel storage rack, please contact us.

Packing & delivery