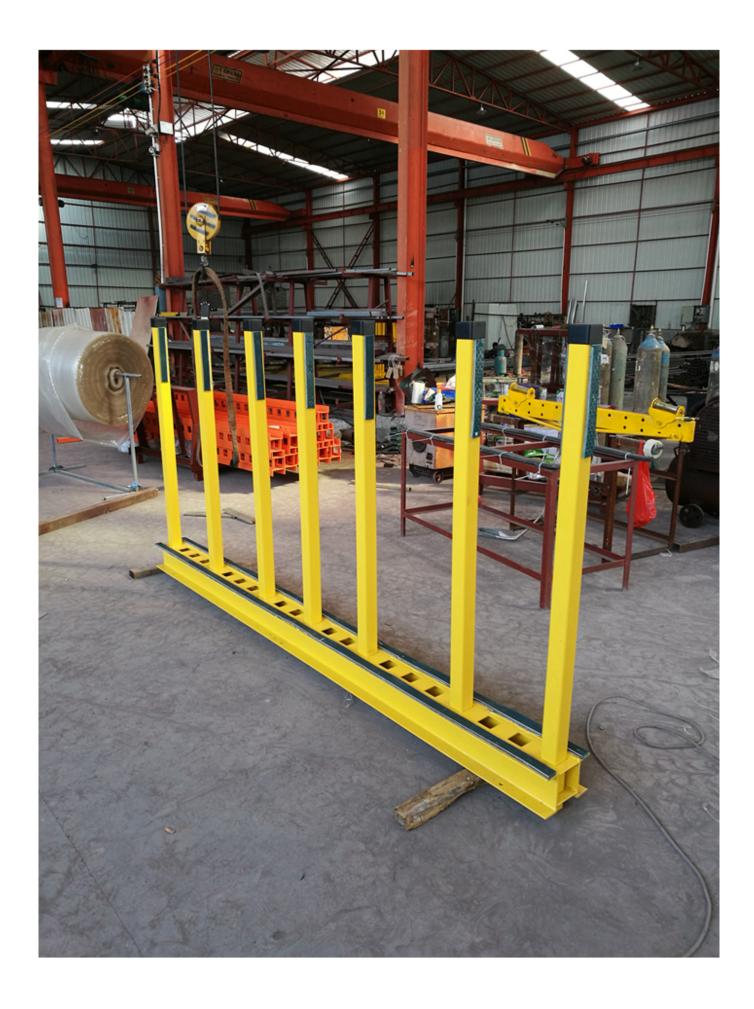

#### **Brief introduction:**

Stone Steel Storage Rack Set with Crossbar are made to support granite, marble, engineered stone, quartz, quartzite, and all other sheet materials. The Granite and Quartz Stone Steel Storage bundle Rack will hold up to 12,000 lbs per side. The Steel Storage Slab Rack comes as a set of 2 plus cross bar and all hardware.

#### **Features:**

- 1. Not easy to rust;
- 2. Strong load-bearing capacity;
- 3. The steel rack is detachable;
- 4. Can be customized according to need.

All of our products have been strictly tested before access to market. Other specifications can be customized according to requirements.

### **Images:**

If you want more details of plug type stone slab steel storage rack, please contact us.

Packing & delivery