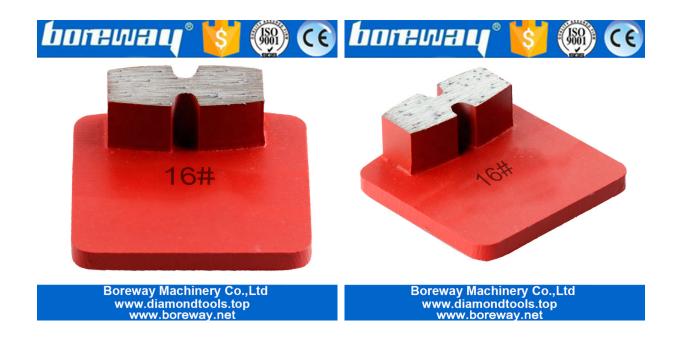

### Customer Service One e Segments Husqvarna Concrete Grinding Tool Pads Redi-Lock Block Manufacturers

**Description:** 

One E Segment Metal Bond Pads For Suppliers is use for Husqvarna Grinder.

**Grit:**6#, 16#, 20/25#, 30/40#, 50/60#, 70/80#, 80/100#,120/150#, 200/220#,325/400#

**One E Segment Metal Bond Pads For Suppliers**, Metal bond diamonds high grinding efficiency and low grinding force generates less heat in the grinding process. Metal bond diamonds have high strength, excellent wear resistance, and a low friction coefficient.

**One E Segment Metal Bond Pads For Suppliers** has developed a very broad range of metal-bond diamond tools to achieve maximum capacity at minimum cost and to suit most types of floor. The matching of various floors and bond is as follows.