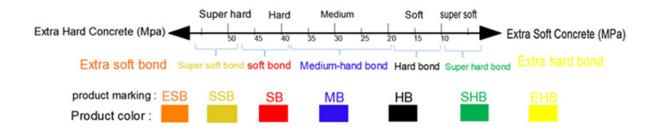

**One E Segment Metal Bond Pads For Suppliers** has developed a very broad range of metal-bond diamond tools to achieve maximum capacity at minimum cost and to suit most types of floor. The matching of various floors and bond is as follows.

Soft Bond – The metallic powder in the sintered segment wears away quickly releasing dull diamond crystals exposing new abrasive crystals to cut efficiently. Best used on hard surfaces.

Medium Bond - A metal bond strength right between that of soft and hard bonds.

Hard Bond – The bond of the metallic powder in the segment wears away slowly and prevents premature wear against soft, abrasive surfaces.