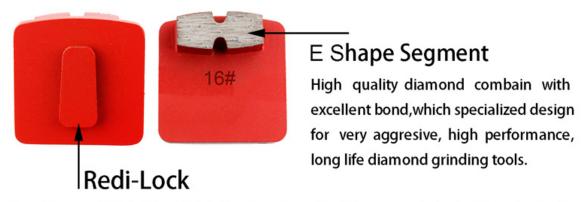

#### One E Segment Metal Bond Pads For

**Suppliers** for Husqvarna Grinder, Other pads use for Husqvarna, werkmaster, Lavina, STI, HTC, Blastrac, scanmaskin, klindex, EDCO grinders etc.

**One E Segment Metal Bond Pads For Suppliers,**High quality diamond combain with excellent bond,which specialized design for very aggresive, high-performance, long life diamond grinding tools.