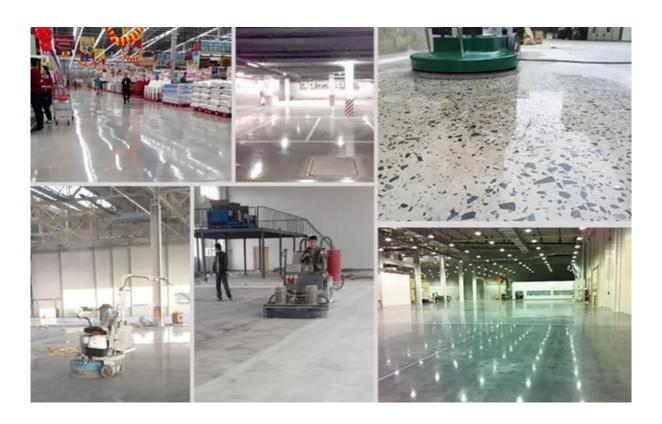

8. The high diamond concentration provides for a faster grinding rate while the high quality of the diamonds provides longer grinding life.

Boreway Diamond tools feature fast and aggressive grinding and longest-lasting tool life. Single Rhombus Segment Concrete Grinding Pads.Once our proper product be choosed according to the coating you want to remove or the floor material to be grinded and polished ,you will witness its excellent removal rates and durability.Diamond tools always take pride in providing the maximum profitability and performance with all types of applications.

One E Segment Metal Bond Pads For Suppliers For Husqvarna Grinder, Other Pads Use For Husqvarna, Werkmaster, Lavina, Sti, Htc, Blastrac, Scanmaskin, Klindex, Edco Grinders Etc.

#### One E Segment Metal Bond Pads For

**Suppliers** for Husqvarna Grinder, Other pads use for Husqvarna, werkmaster, Lavina, STI, HTC, Blastrac, scanmaskin, klindex, EDCO grinders etc.

**One E Segment Metal Bond Pads For Suppliers,**High quality diamond combain with excellent bond,which specialized design for very aggresive, high-performance, long life diamond grinding tools.