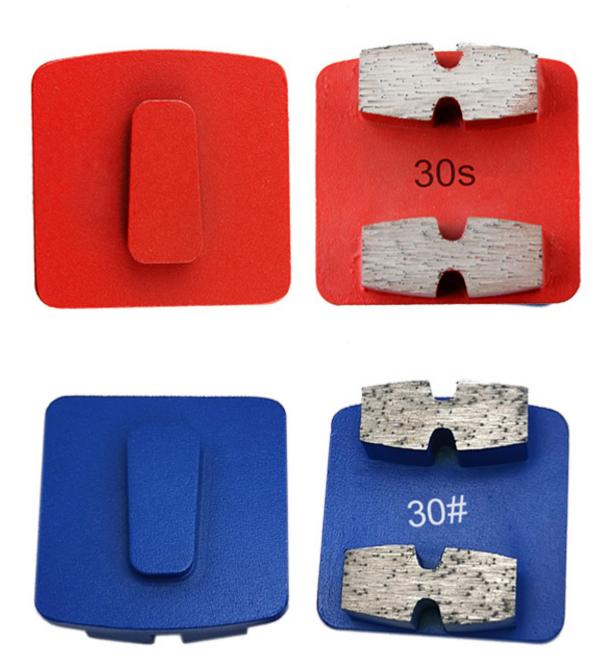

#### The normal size of **One E Segment Metal Bond Pads For Suppliers:**

| Segment No.:   | 1T                                                                                      |
|----------------|-----------------------------------------------------------------------------------------|
| Pad Type:      | Redi Lock Style                                                                         |
| Machine:       | Husqvarna Grinder                                                                       |
| Segment Shape: | 1 E Shape Segment                                                                       |
| Application:   | Concrete and Terrazzo Floor                                                             |
| Grit No.:      | 6#,16#,20/25#,30/40#,<br>50/60#, 70/80#,80/100#,120/150#,200/220#,325/400#              |
| Bond:          | Very Soft Bond, Soft Bond, Medium Bond, Hard Bond, Very Hard Bond,<br>Extreme Hard Bond |

Other connection and specification can be customized according to need