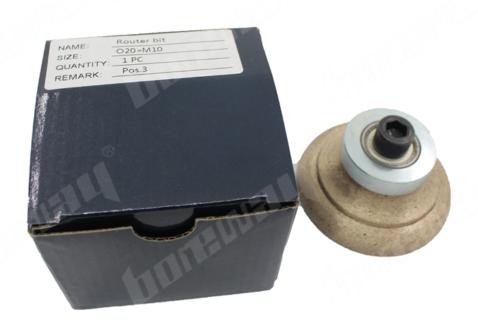

| Specification:     |          |          |          |                              |                                                             |          |
|--------------------|----------|----------|----------|------------------------------|-------------------------------------------------------------|----------|
| Product Name       | Position | Grit No. | Diameter | Thickness                    | Stone Shape                                                 | Spindle  |
| Diamond router bit | Pos 1    | 30/40#   | 50-125mm | 20mm<br>30mm<br>40mm<br>50mm | A, B, D, E,F, G, H, I, L, M,N, O,P,Q,S,T,U, V,WF,DD,DC etc. | 1/2 "Gas |
|                    | Pos 2    | 40/50#   |          |                              |                                                             |          |
|                    | Pos 3    | 80/100#  |          |                              |                                                             |          |
|                    | Pos 4    | 170/200# |          |                              |                                                             |          |
|                    | Pos 5    | 400#     |          |                              |                                                             |          |
|                    | Pos 6    | 600#     |          |                              |                                                             |          |
|                    | Pos 7    | 1000#    |          |                              |                                                             |          |
|                    | Pos 8    | Optional |          |                              |                                                             |          |

### **Images:**

O20xM10 Continuous Diamond Router Bit Uses For Counter