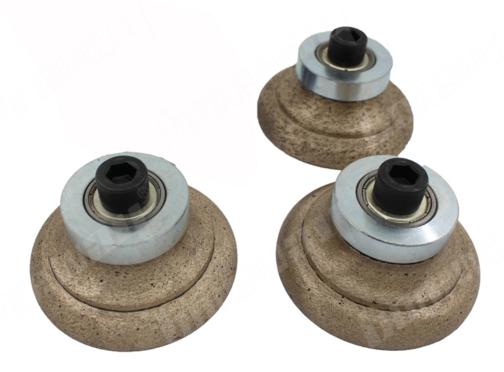

### **Images:**

O20xM10 Continuous Diamond Router Bit Uses For Counter

# **Introduction:**

- 1.O20xM10 Continuous Diamond Router Bit Uses For Counter are used for CNC machine or portable machine processing the granite,marble,other stones and the counter. Their merits are high efficiency of production, exact figure.
- 2. Using sequence: from rough grit to fine, finally polishing.
- 3. The following are different shapes design , including : A, B, D, E, F, G, H, I, L, M, N, O, P, Q,
- S, T, U, V, WF, DD, DC