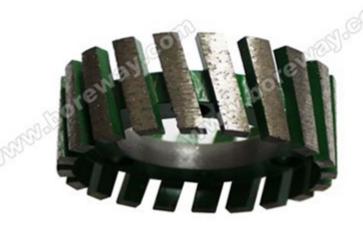

## **Pictures of Product:**

TurboTeeth Segment Heavy Duty Stubbing Wheel

Boreway Machinery Co., Ltd. www.diamondtools.top www.boreway.com

Boreway Machinery Co., Ltd. www.diamondtools.top www.boreway.com