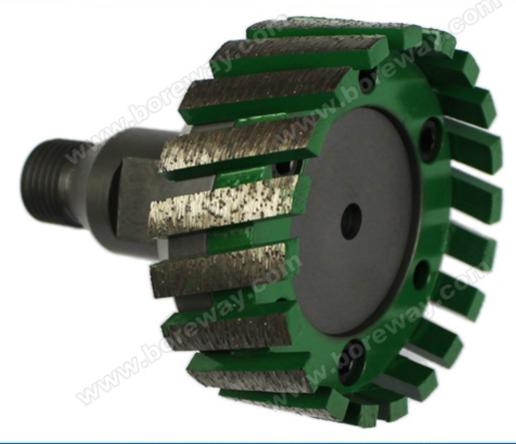

## Introduction:

The sintered standard flange fitting drainboard wheel is used to calibrate slab thickness before running edge tooling. Not recommended for use on soft marble.

## **Pictures of Product:**

TurboTeeth Segment Heavy Duty Stubbing Wheel

Boreway Machinery Co., Ltd. www.diamondtools.top www.boreway.com

Boreway Machinery Co., Ltd. www.diamondtools.top www.boreway.com