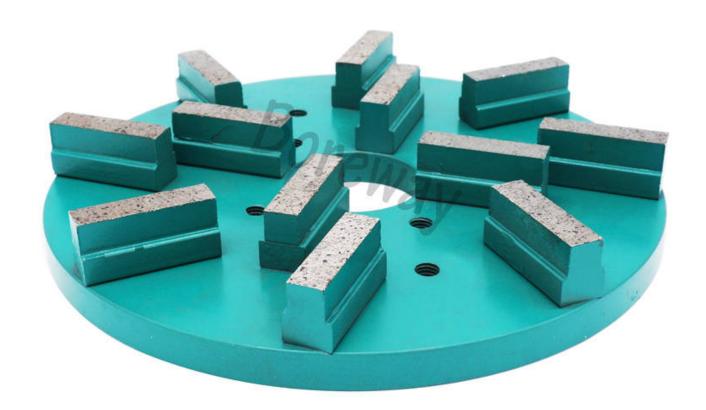

#### 10 Inch 250mm Metal Grinding Disk For Calibration And Grinding On Granite Slab

Feature:

Grit:50#,200#,400#

Size:6 inch (150MM) 8 inch (200MM) 10 inch (250MM)

- 1. High production efficiency and low production cost
- 2. Metal Grinding Disk For Calibration fast grinding and stock removal on granite.

**Metal Grinding Disk For Calibration** is designed with fast aggressive diamond segment and strong cast iron steel body for calibration and grinding on granite on automatic polishing lines and manual polishing machines.