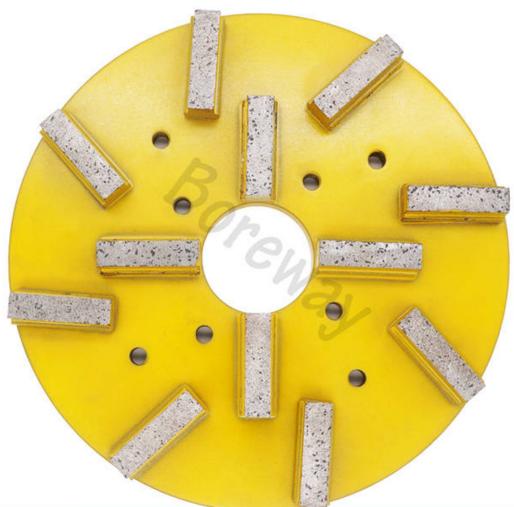

#### 10 Inch 250mm Metal Grinding Disk For Calibration And Grinding On Granite Slab

Feature:

Grit:50#,200#,400#

Size:6 inch (150MM) 8 inch (200MM) 10 inch (250MM)

- 1. High production efficiency and low production cost
- 2. Metal Grinding Disk For Calibration fast grinding and stock removal on granite.

**Metal Grinding Disk For Calibration** is designed with fast aggressive diamond segment and strong cast iron steel body for calibration and grinding on granite on automatic polishing lines and manual polishing machines.