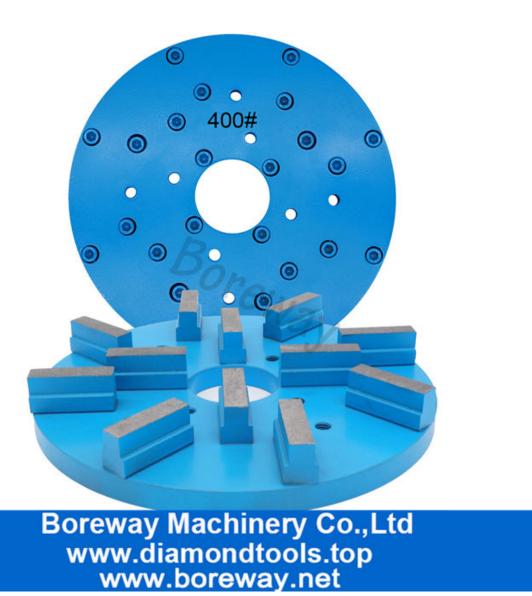

#### 10 Inch 250mm Metal Grinding Disk For Calibration And Grinding On Granite Slab

Feature:

Grit:50#,200#,400#

Size:6 inch (150MM) 8 inch (200MM) 10 inch (250MM)

- 1. High production efficiency and low production cost
- 2. Metal Grinding Disk For Calibration fast grinding and stock removal on granite.

50# Metal Grinding Disk For Calibration

Boreway Machinery Co.,Ltd www.diamondtools.top www.boreway.net

Boreway Machinery Co.,Ltd www.diamondtools.top www.boreway.net

400# Metal Grinding Disk For Calibration

**Metal Grinding Disk For Calibration** is designed with fast aggressive diamond segment and strong cast iron steel body for calibration and grinding on granite on automatic polishing lines and manual polishing machines.