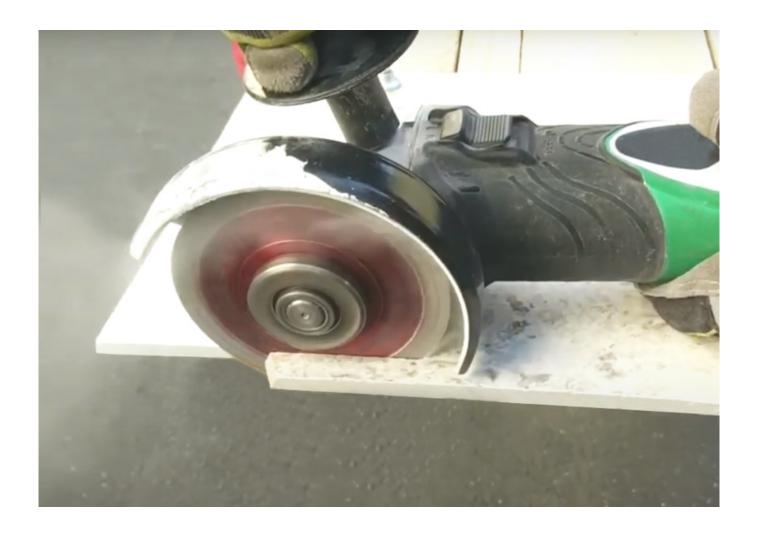

# **Product Description**

**Mesh Type Diamond Saw Blades for Ceramic**, are suitable for hand-held equipment such as manual, pneumatic cutting machines, angle grinders, etc., professional dry and wet cutting of various ceramic tiles, glazed tiles, whole body tiles, ceramics, marble, microcrystalline stone and other building materials.

Because the size of the saw blade is small and medium, it is easy to use, stable in cutting without deformation, and flexible in usage. Mesh turbo porcelain wet blade is one of the commonly used diamond cutting series. 230mm Hot Pressed Turbo Rim Disc

### Feature:

- 1.Dry or wet cutting.
- 2. Designed to be used on porcelain, ceramic and stone tiles.
- 3. Can be used with angle grinders and small circular saws.
- 4. **Mesh Type Diamond Saw Blades for Ceramic** is formulated with high-grade diamond and a unique bond matrix for fast clean cuts.
- 5. New Design of Mesh turbo rim segment, the mesh turbo help to cooling and bring the dust out, so more efficient, fast and stable in cutting.