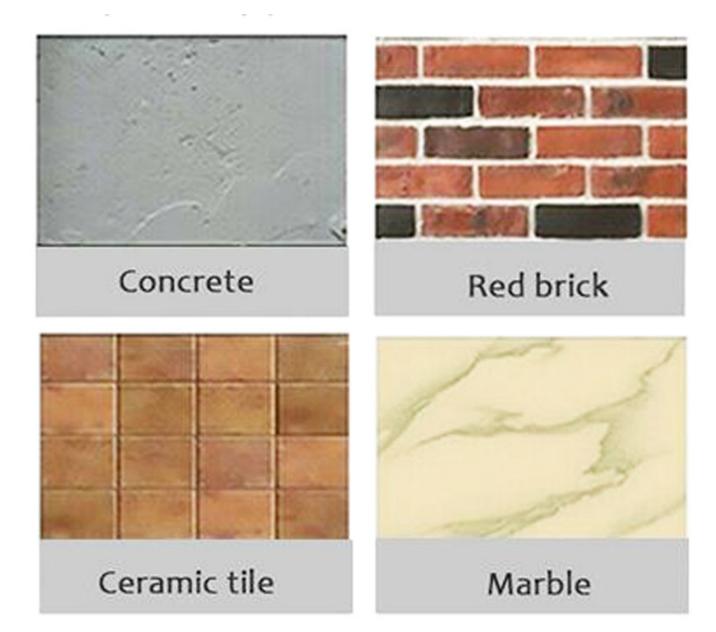

# **Application:**

**Mesh Type Diamond Saw Blades for Ceramic** is use for manual, pneumatic cutting machine, angle grinder.

Mesh turbo porcelain wet blade for all kinds of ceramic tiles, glazed tiles, whole body tiles, ceramics, marble,

microcrystalline stone and other building materials.

**Mesh Type Diamond Saw Blades** use for cutting porcelain tile, ceramic tiles, stone prcess or construciton.

Kindly Noted, when place order please inform the following: