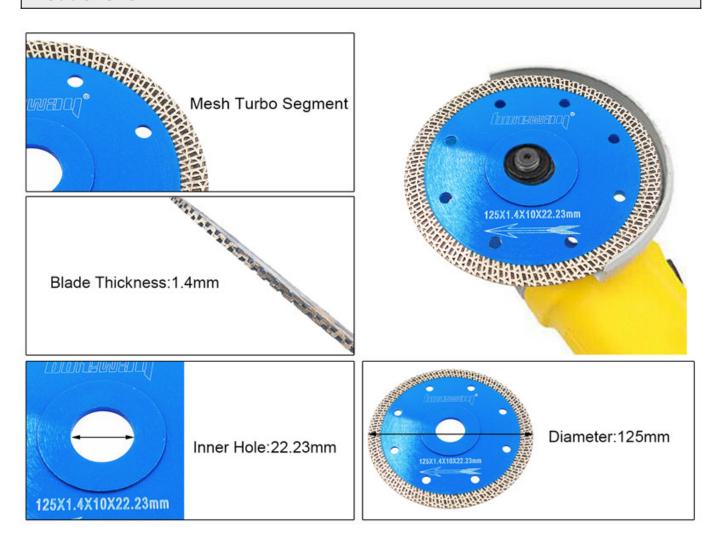

## **Product Specification:**

The followings are the normal specifications of our **Mesh Type Diamond Saw Blades for Ceramic**:

| Diameter | Inner Hole<br>(mm) | Segment<br>Height(mm) | Thickness<br>(mm) | Segment Shape      |
|----------|--------------------|-----------------------|-------------------|--------------------|
| 125MM    | 22.23              | 10                    | 1.4               | Mesh Turbo Segment |

#### **Product show**