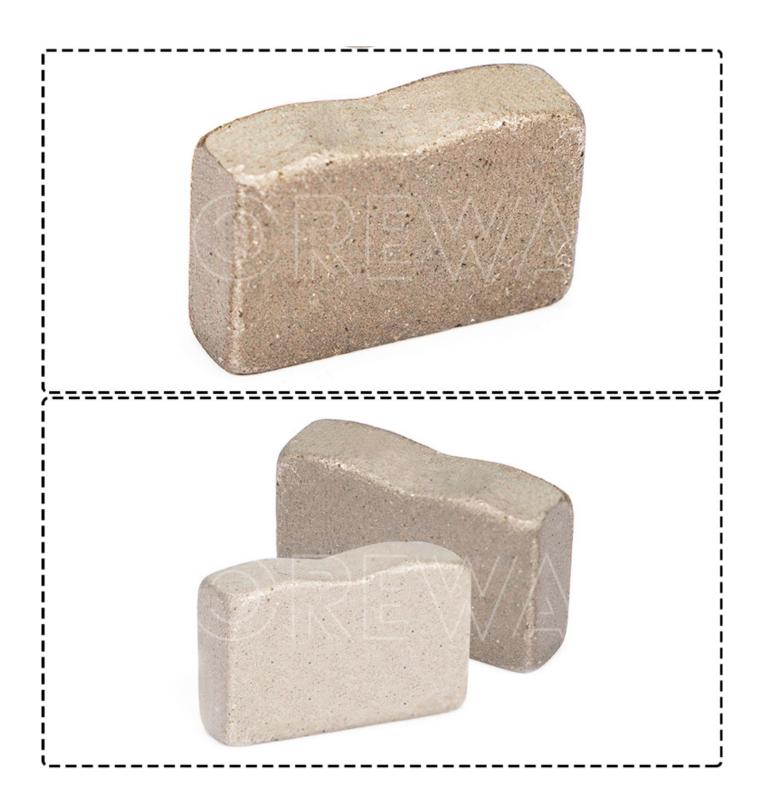

#### **Product show**

M Type Diamond Granite Cutting Segment For 1200mm Single Blade

### **Product Description**

**M type diamond cutting segment** is slightly wider than the blade core. This allows the cutting edge to penetrate through the material while protecting the steel body.

In the manufacturing process, the metal powder and diamond grit mixture is hot pressed at high temperatures to form a solid metal alloy (called the bond or matrix) in which the diamond grit is retained.

**M shape diamond segments** or rims are made up of a mixture of diamonds and metal powders. Diamond used in blades are almost exclusively manufactured diamonds in various grit size and quality grades.