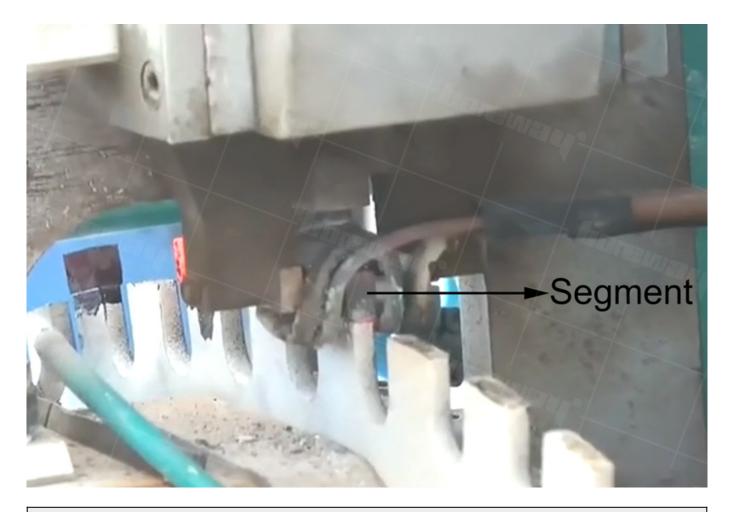

# **Application:**

Wet use for bridge cutting machine, single arm machine.

Diamond saw blade segment for granite cutting, stone block.

**M type diamond cutting segment** for welding on 1200mm circular saw blade.for multi blade saw and single blade saw.