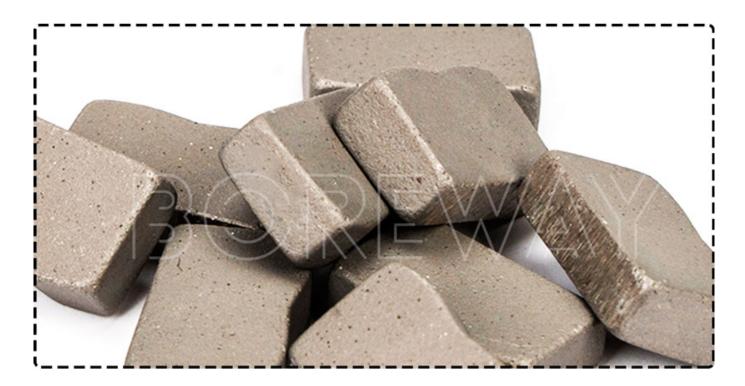

#### Feature:

- 1.Granite block diamond segment.high percent of cobalts.Precise segment size.High grade of diamonds.
- 2.Stone cutting segment wholesales, cut granite hard stone and cut it with bridge cutting machine.
- 3. Multi saw blade segment for granite. this diamond granite segment are ensure block with average thickness, low noise with smooth cutting, save energy on powder and stone.

## **Product Specification:**

The Following Are Normal Specifications M type diamond cutting segment:

| Blade Diameter        | Segment Length | Segment<br>Thickness | Segment Height | Production<br>Method |
|-----------------------|----------------|----------------------|----------------|----------------------|
| 1200mm<br>[]48 Inch[] | 24mm           | 7.6/7.0mm            | 15/10mm        | Sintered             |