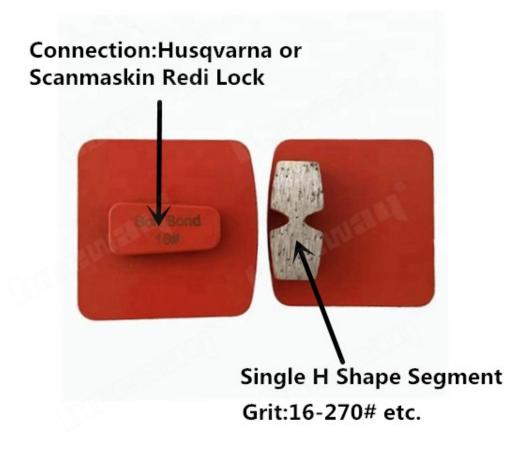

#### **Specifications:**

The following are normal specifications Long Lifespan Grinding Shoes:

| Name:         | Long Lifespan Grinding Shoes                                                               |  |  |
|---------------|--------------------------------------------------------------------------------------------|--|--|
| Size:         | Single H Shape Segment                                                                     |  |  |
| Segment Grit: | 16-270#etc.                                                                                |  |  |
| Material:     | Diamond And Metal Powder                                                                   |  |  |
| Application:  | Concrete, terrazzo and stone's floors                                                      |  |  |
| Connection:   | Husqvarna Redi Lock<br>or Scanmaskin Redi Lock                                             |  |  |
| Machine:      | Husqvarna or Scanmaskin<br>Quick Connceting Grinding Machine                               |  |  |
| Bond:         | Very Soft Bond, Soft Bond,<br>Medium Bond, Hard Bond,<br>Very Hard Bond, Extreme Hard Bond |  |  |

### **Connection:**

- (1) Husqvarna Redi Lock
- (2) Scanmaskin Redi Lock