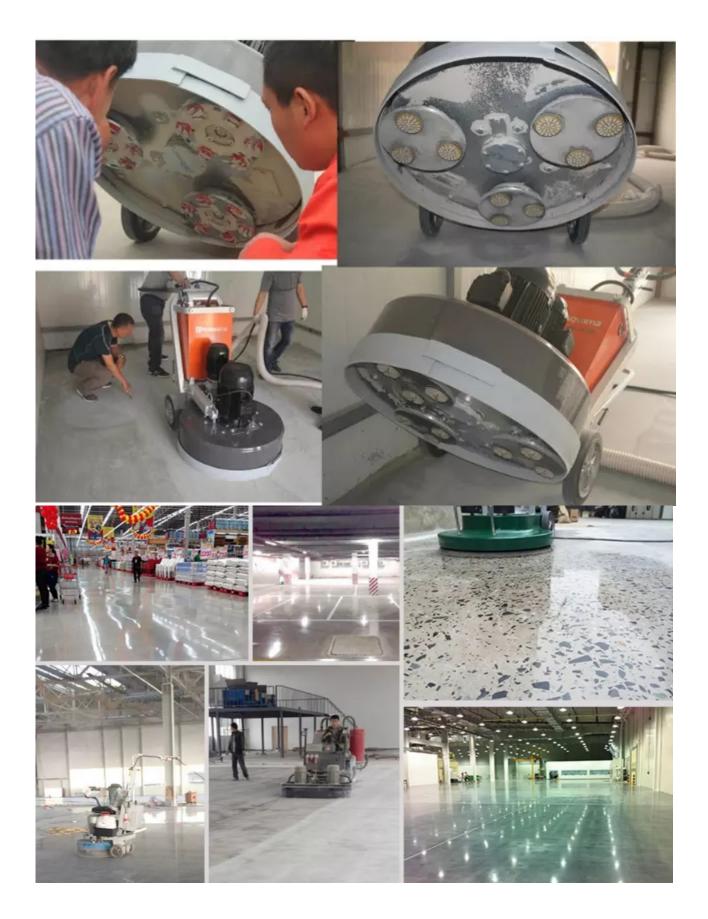

#### **Applications:**

**Long Lifespan Grinding Shoes.** Suitable for general (concrete,stone) grinding use while mostly they are used for paint, glue, epoxy removal and floor coating, high quality and high efficiency, long lifespan.