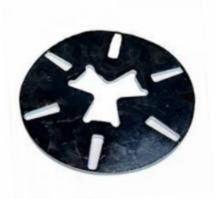

# Long Lifespan Metal Bond Diamond Grinding Shoes For Concrete Floor And Stone Surface

**Long Lifespan Grinding Shoes.** This can decrease or avoid burns and cracks on the surface of the work piece, and decrease the equipment's wear and energy consumption.

**Long Lifespan Grinding Shoes.** The high wear resistance can lead to good grinding quality and high grinding precision.

#### **Specifications:**

The following are normal specifications Long Lifespan Grinding Shoes:

| Name:         | Long Lifespan Grinding Shoes                                                               |  |  |
|---------------|--------------------------------------------------------------------------------------------|--|--|
| Size:         | Single H Shape Segment                                                                     |  |  |
| Segment Grit: | 16-270#etc.                                                                                |  |  |
| Material:     | Diamond And Metal Powder                                                                   |  |  |
| Application:  | Concrete, terrazzo and stone's floors                                                      |  |  |
| Connection:   | Husqvarna Redi Lock<br>or Scanmaskin Redi Lock                                             |  |  |
| Machine:      | Husqvarna or Scanmaskin<br>Quick Connceting Grinding Machine                               |  |  |
| Bond:         | Very Soft Bond, Soft Bond,<br>Medium Bond, Hard Bond,<br>Very Hard Bond, Extreme Hard Bond |  |  |

#### **Applications:**

**Long Lifespan Grinding Shoes.** Suitable for general (concrete,stone) grinding use while mostly they are used for paint, glue, epoxy removal and floor coating, high quality and high efficiency, long lifespan.