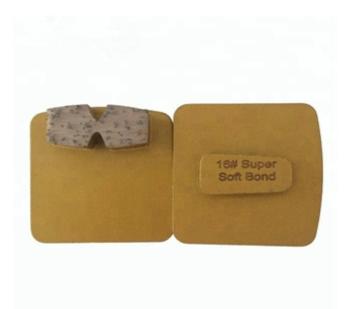

#### **Specifications:**

The following are normal specifications Long Lifespan Grinding Shoes:

| Name:         | Long Lifespan Grinding Shoes                                                               |  |  |
|---------------|--------------------------------------------------------------------------------------------|--|--|
| Size:         | Single H Shape Segment                                                                     |  |  |
| Segment Grit: | 16-270#etc.                                                                                |  |  |
| Material:     | Diamond And Metal Powder                                                                   |  |  |
| Application:  | Concrete, terrazzo and stone's floors                                                      |  |  |
| Connection:   | Husqvarna Redi Lock<br>or Scanmaskin Redi Lock                                             |  |  |
| Machine:      | Husqvarna or Scanmaskin<br>Quick Connceting Grinding Machine                               |  |  |
| Bond:         | Very Soft Bond, Soft Bond,<br>Medium Bond, Hard Bond,<br>Very Hard Bond, Extreme Hard Bond |  |  |

Specially designed tools are available for any standard application. We can Tailor your tools to your specific needs.

**Product Details:** 

Long Lifespan Grinding Shoes:

Husqvarna Redi Lock Blank Scanmaskin Blank

### **Connection:**

- (1) Husqvarna Redi Lock
- (2) Scanmaskin Redi Lock