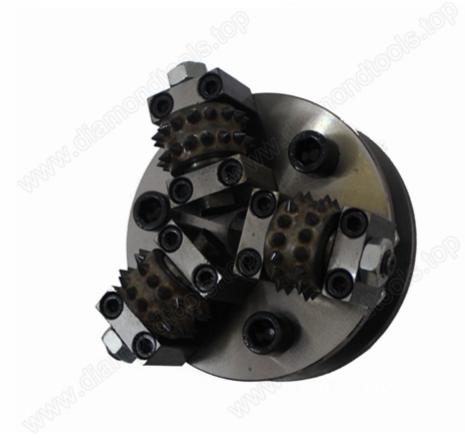

## Introduction:

**Abrasive tool hammer 3** is used on manual grinding machines or auto/semi-auto bush hammered machines to process bush hammered litchi surface on concrete granite,marble and other stone surface. The processing surface can be very uniform and seems real and natural. The rollers can be changed conveniently,greatly reduced the production costs.

## **Features:**

- 1. **Abrasive tool hammer 3** for grinite has high grinding efficiency and long lifespan.
- 2.Uniform,real and natural processing surface.
- 3. Much lower production costs compared with traditional processing method.

## **Specifications:**

The followings are the normal specifications of our **Abrasive tool hammer 3:** 

| Product<br>Name         | Outer Diameter |     | Roller   | Segment  | Connection                                     |
|-------------------------|----------------|-----|----------|----------|------------------------------------------------|
|                         | Inch           | mm  | Quantity | Quantity |                                                |
| Bush<br>Hammer<br>Plate | 5              | 125 | 3        | 30       | M14<br>M16<br>5/8''-11<br>42mm<br>47mm<br>50mm |
|                         | 6              | 150 | 4        | 45       |                                                |
|                         |                |     | 3        | 30       |                                                |
|                         | 8              | 200 | 6        | 45       |                                                |
|                         |                |     | 4        | 30       |                                                |
|                         | 10             | 250 | 8        | 45       |                                                |
|                         |                |     | 5        | 30       |                                                |
|                         | 12             | 300 | 10       | 45       |                                                |
|                         |                |     | 6        | 30       |                                                |