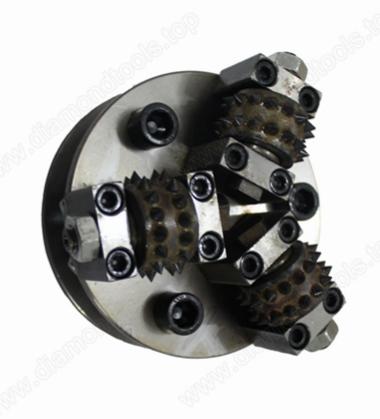

## Introduction:

**Abrasive tool hammer 3** is used on manual grinding machines or auto/semi-auto bush hammered machines to process bush hammered litchi surface on concrete granite,marble and other stone surface. The processing surface can be very uniform and seems real and natural. The rollers can be changed conveniently,greatly reduced the production costs.

## **Features:**

- 1. **Abrasive tool hammer 3** for grinite has high grinding efficiency and long lifespan.
- 2.Uniform,real and natural processing surface.
- 3. Much lower production costs compared with traditional processing method.

## **Specifications:**

The followings are the normal specifications of our **Abrasive tool hammer 3:** 

| Product<br>Name         | Outer Diameter |     | Roller   | Segment  | Connection                                     |
|-------------------------|----------------|-----|----------|----------|------------------------------------------------|
|                         | Inch           | mm  | Quantity | Quantity |                                                |
| Bush<br>Hammer<br>Plate | 5              | 125 | 3        | 30       | M14<br>M16<br>5/8''-11<br>42mm<br>47mm<br>50mm |
|                         | 6              | 150 | 4        | 45       |                                                |
|                         |                |     | 3        | 30       |                                                |
|                         | 8              | 200 | 6        | 45       |                                                |
|                         |                |     | 4        | 30       |                                                |
|                         | 10             | 250 | 8        | 45       |                                                |
|                         |                |     | 5        | 30       |                                                |
|                         | 12             | 300 | 10       | 45       |                                                |
|                         |                |     | 6        | 30       |                                                |