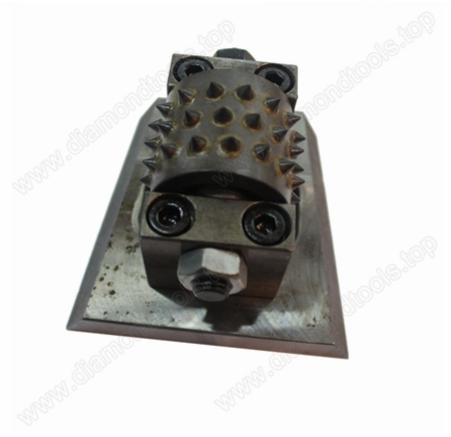

## Introduction:

**45s frankfurt rotary diamond bush hammer roller** is used on manual grinding machines or auto/semiauto bush hammered machines to process bush hammered litchi surface on concrete granite,marble and other stone surface.

## **Picture:**

Boreway Machinery Co., Ltd. www.diamondtools.top www.boreway.com

**Similar Product:** 

Boreway Machinery Co., Ltd. www.diamondtools.top www.boreway.com