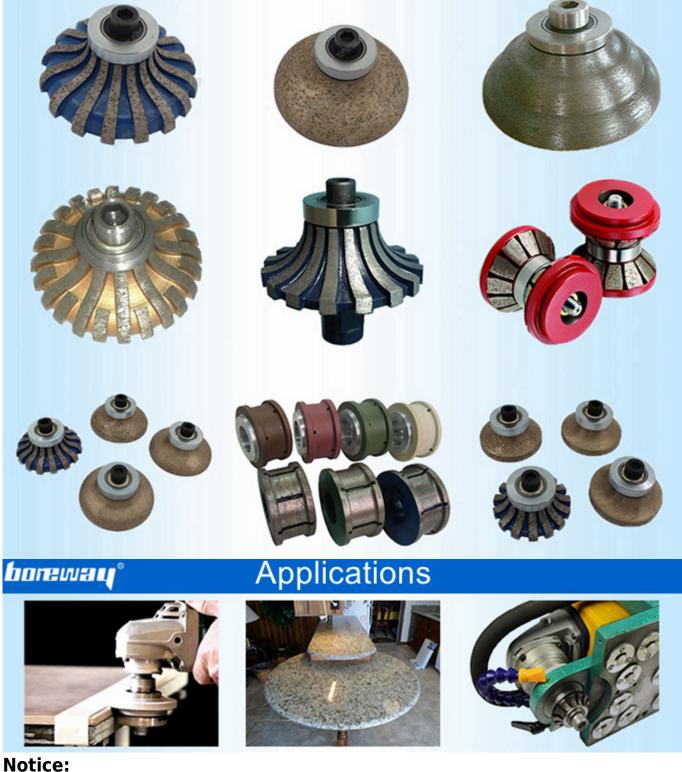

## **Images:**

These pictures are only parts of stone diamond router bits, If you want know more details of the diamond router bits, please contact us.

## Raw materials

Diamond router bits are widely used on portable profiling machines for processing the edge of stone kitchen tops, vanity tops, counter tops,table tops etc. We offer a wide range & shapes with different sizes to satisfy your exact profiling needs.