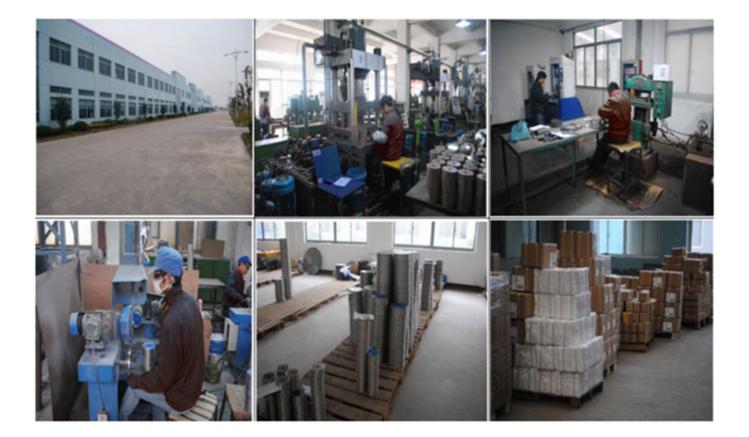

## **Images:**

These pictures are only parts of stone diamond router bits, If you want know more details of the diamond router bits, please contact us.

## Raw materials

Diamond router bits are widely used on portable profiling machines for processing the edge of stone kitchen tops, vanity tops, counter tops,table tops etc. We offer a wide range & shapes with different sizes to satisfy your exact profiling needs.