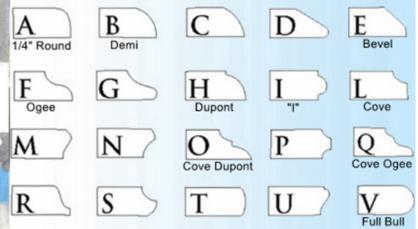

#### Specification of D100\*F30\*M12 Diamond Metal Router Smooth Bit :

| Model  | Shape | Thickness                        | Diameter                                                      | Connection               | Applicable Materials                                      |
|--------|-------|----------------------------------|---------------------------------------------------------------|--------------------------|-----------------------------------------------------------|
| BW-DRB | A     | 20 mm<br>30 mm<br>40 mm<br>50 mm | 50 mm<br>60 mm<br>70 mm<br>80 mm<br>90 mm<br>100 mm<br>125 mm | M10<br>M12<br>M14<br>CNC | Granite<br>marble<br>artificial stone<br>quartz<br>others |