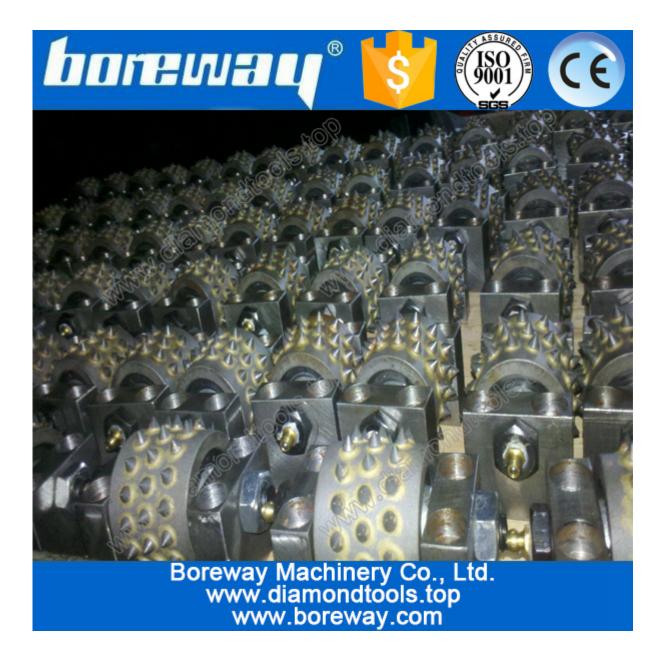

| 350mm           | 9             | 40             |
|                                                          | 400mm           | 9             | 40             |
|                                                          | 450mm           | 12            | 40             |
|                                                          | Litchi surface  | 3             | 10             |
|                                                          | hypotenuse disc |               |                |
| Horseshoe litchi                                         | Horseshoe       | 1             | 20             |
| round<br>(Frankfurt type)                                |                 |               | 40             |

## **Picture:**