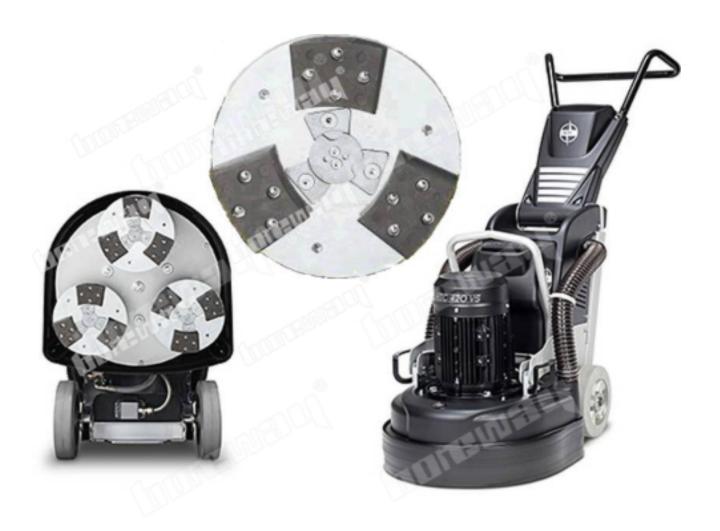

# The following are normal specifications **HTC Single Round Segment Diamond Floor Grinding Block For Concrete Floor:**

| Types:         | Abrasive Shoes                                                                              |
|----------------|---------------------------------------------------------------------------------------------|
| Size:          | 2 Round Shape                                                                               |
| Segment Grit:  | 16-270# etc.                                                                                |
| Segment Sizes: | D25*H12.5*1T                                                                                |
| Material:      | Diamond And Metal powder                                                                    |
| Connection:    | HTC EZ Change Connection                                                                    |
| Application:   | Concrete and Terrazzo Floor                                                                 |
| Machine:       | HTC Quick Connceting Grinding Machine                                                       |
| Grit:          | Very Soft Bond, Soft Bond, Medium Bond,<br>Hard Bond, Very Hard Bond, Extreme Hard<br>Bond. |

# **Applications:**

Suitable for general (concrete, stone) grinding use while mostly they are used for paint, glue, epoxy removal and floor coating, high quality and high efficiency, long lifespan.