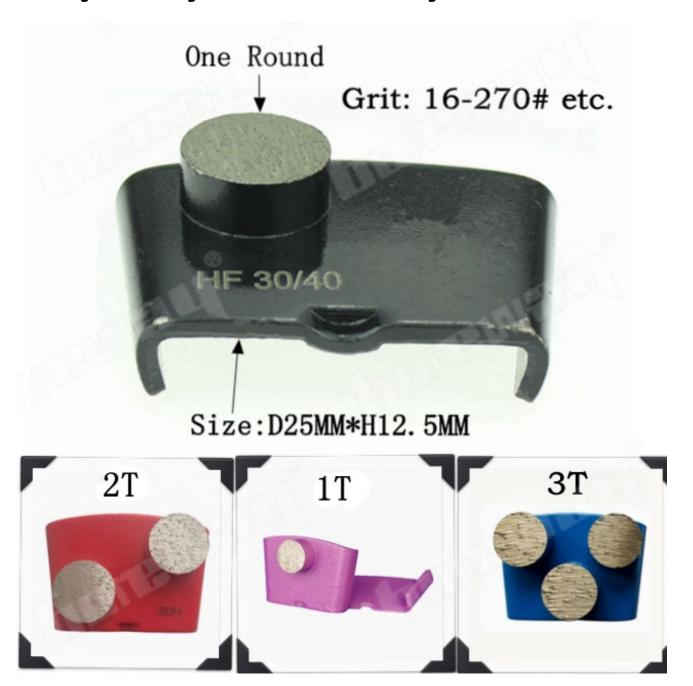

# The following are normal specifications **HTC Single Round Segment Diamond Floor Grinding Block For Concrete Floor:**

| Types:         | Abrasive Shoes                                                                              |
|----------------|---------------------------------------------------------------------------------------------|
| Size:          | 2 Round Shape                                                                               |
| Segment Grit:  | 16-270# etc.                                                                                |
| Segment Sizes: | D25*H12.5*1T                                                                                |
| Material:      | Diamond And Metal powder                                                                    |
| Connection:    | HTC EZ Change Connection                                                                    |
| Application:   | Concrete and Terrazzo Floor                                                                 |
| Machine:       | HTC Quick Connceting Grinding Machine                                                       |
| Grit:          | Very Soft Bond, Soft Bond, Medium Bond,<br>Hard Bond, Very Hard Bond, Extreme Hard<br>Bond. |

## **HTC Single Round Segment Diamond Floor Grinding Block For Concrete Floor:**

Note: special logo, segment size and shapes, installation are available by customer's request.

## **Related Products:**

2 Round Grinding Shoes 3 Round Grinding Shoes 1 Big Square Grinding Shoes 1 Square Grinding Shoes 2 Square Grinding Shoes