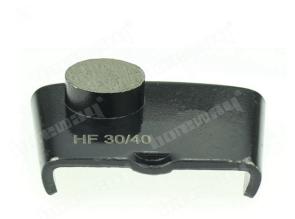

# HTC Single Round Segment Diamond Floor Grinding Block For Concrete Floor

Metal bond diamonds have high strength, excellent wear resistance, and a low friction coefficient. Metal bond diamonds high grinding efficiency and low grinding force generates less heat in the grinding process.

# The following are normal specifications **HTC Single Round Segment Diamond Floor Grinding Block For Concrete Floor:**

| Types:         | Abrasive Shoes                                                                              |
|----------------|---------------------------------------------------------------------------------------------|
| Size:          | 2 Round Shape                                                                               |
| Segment Grit:  | 16-270# etc.                                                                                |
| Segment Sizes: | D25*H12.5*1T                                                                                |
| Material:      | Diamond And Metal powder                                                                    |
| Connection:    | HTC EZ Change Connection                                                                    |
| Application:   | Concrete and Terrazzo Floor                                                                 |
| Machine:       | HTC Quick Connceting Grinding Machine                                                       |
| Grit:          | Very Soft Bond, Soft Bond, Medium Bond,<br>Hard Bond, Very Hard Bond, Extreme Hard<br>Bond. |

## **HTC Single Round Segment Diamond Floor Grinding Block For Concrete Floor:**