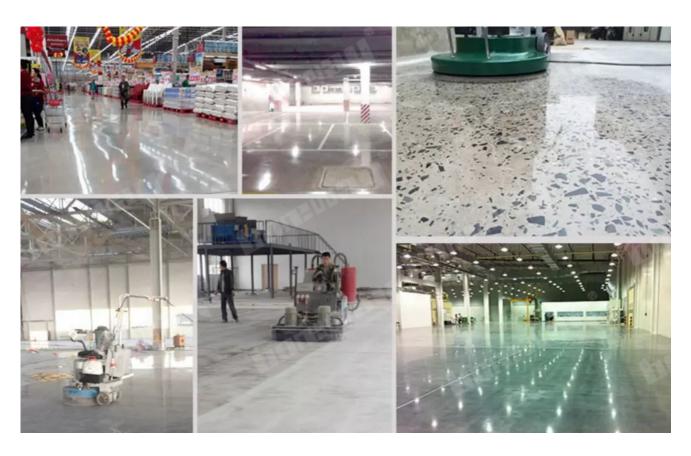

# **Applications:**

Suitable for general (concrete, stone) grinding use while mostly they are used for paint, glue, epoxy removal and floor coating, high quality and high efficiency, long lifespan.

# **Advantages:**

Very efficient for the toughtest situations such as the removal of very persistent coating.