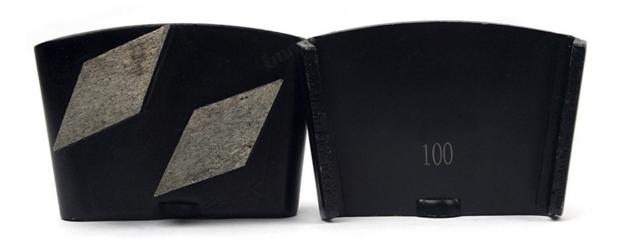

### Picture:

HTC Diamond Trapezoid Grinding Disc Block Segment For Concrete Floor Coarse Polishing