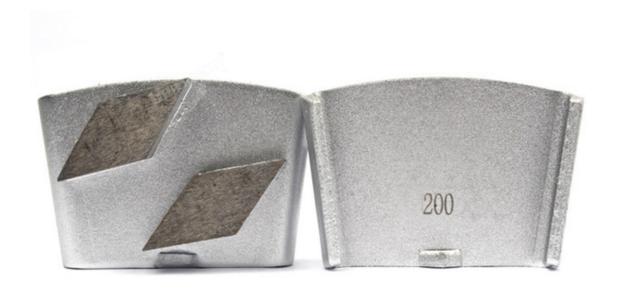

### Picture:

HTC Diamond Trapezoid Grinding Disc Block Segment For Concrete Floor Coarse Polishing