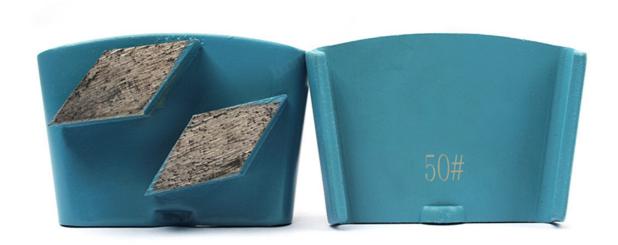

### Picture:

HTC Diamond Trapezoid Grinding Disc Block Segment For Concrete Floor Coarse Polishing