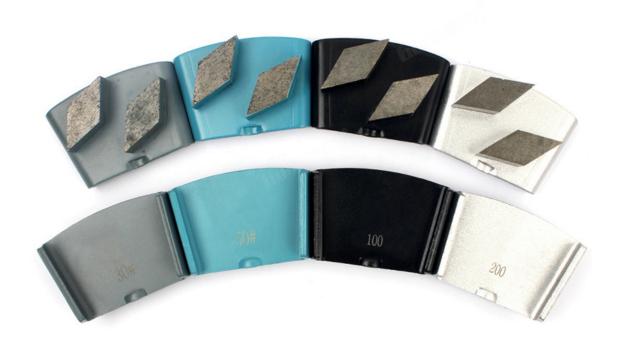

## **Specification:**

HTC Diamond Trapezoid Grinding Disc Block Segment For Concrete Floor Coarse Polishing

| Product Name                                    | Segment Material  | Segment Shape                  | Segment<br>No. | Grit No.              | Applications                        |
|-------------------------------------------------|-------------------|--------------------------------|----------------|-----------------------|-------------------------------------|
| HTC Diamond<br>Trapezoid Grinding<br>Disc Block | Diamond and metal | Cuboid<br>Cylindrical<br>Arrow | 2              | #30, #50, #100, ,#200 | Concrete<br>Terrazzo<br>Stone Floor |

### Picture:

HTC Diamond Trapezoid Grinding Disc Block Segment For Concrete Floor Coarse Polishing