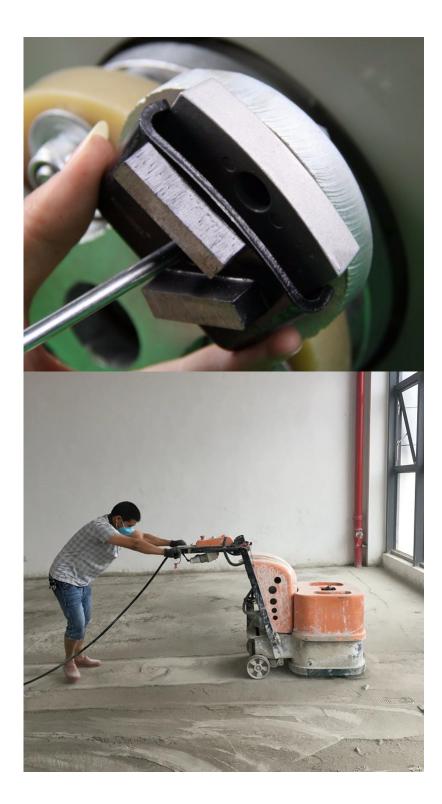

#### HTC Concrete Grinding Shoe With Single Big Square Diamond Segment

Diamond Concrete Grinding Plates are the best solution for large areas of thin coating removal, leveling and smoothing high spots in concrete, and work very well for concrete cleaning. Their segments are designed for aggressive grinding of concrete to make short work of your larger projects. These High Quality Diamond Grinding Tools are also ideal for the initial steps in concrete polishing procedures.

#### **Specifications:**

The following are normal specifications HTC Concrete Grinding Shoe:

| Name:         |           |
|---------------|-----------|
| Segment Grit: | #16- #270 |

| Segment Size[] | 40*40*10mm*1T (Single Big Square Segment) |
|----------------|-------------------------------------------|
| Application:   | Concrete and Terrazzo Floor               |
| Material:      | Diamond + Metal Powder                    |
| Quality:       | International Standard Quality            |
| Connection:    | HTC EZ Change Blank                       |
| Machine:       | HTC Quick Connceting Grinding Machine     |

#### **HTC Concrete Grinding Shoe:**

Connection: HTC Metal Bond

### Features:

- 1) Segment size: 40x40x10mm
- 2) Segment Shapes: Square
- 3) Grit: Coarse, Medium, Fine(6#,16#, 20#, 30#, 60#, 80#,150#, 220# etc)
- 4) Bond: Super Soft, Soft, Medium Hard, Hard, Super Hard