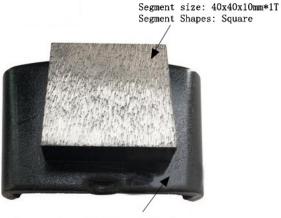

#### **Specifications:**

The following are normal specifications HTC Concrete Grinding Shoe:

| Name:         |           |
|---------------|-----------|
| Segment Grit: | #16- #270 |

| Segment Size[] | 40*40*10mm*1T (Single Big Square Segment) |
|----------------|-------------------------------------------|
| Application:   | Concrete and Terrazzo Floor               |
| Material:      | Diamond + Metal Powder                    |
| Quality:       | International Standard Quality            |
| Connection:    | HTC EZ Change Blank                       |
| Machine:       | HTC Quick Connceting Grinding Machine     |

### Features:

- 1) Segment size: 40x40x10mm
- 2) Segment Shapes: Square
- 3) Grit: Coarse, Medium, Fine(6#,16#, 20#, 30#, 60#, 80#,150#, 220# etc)
- 4) Bond: Super Soft, Soft, Medium Hard, Hard, Super Hard