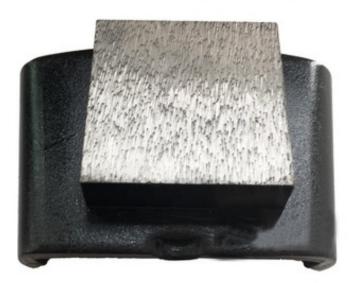

#### HTC Concrete Grinding Shoe With Single Big Square Diamond Segment

Diamond Concrete Grinding Plates are the best solution for large areas of thin coating removal, leveling and smoothing high spots in concrete, and work very well for concrete cleaning. Their segments are designed for aggressive grinding of concrete to make short work of your larger projects. These High Quality Diamond Grinding Tools are also ideal for the initial steps in concrete polishing procedures.

#### **Specifications:**

The following are normal specifications HTC Concrete Grinding Shoe:

| Name:         |           |
|---------------|-----------|
| Segment Grit: | #16- #270 |

| Segment Size[] | 40*40*10mm*1T (Single Big Square Segment) |
|----------------|-------------------------------------------|
| Application:   | Concrete and Terrazzo Floor               |
| Material:      | Diamond + Metal Powder                    |
| Quality:       | International Standard Quality            |
| Connection:    | HTC EZ Change Blank                       |
| Machine:       | HTC Quick Connceting Grinding Machine     |