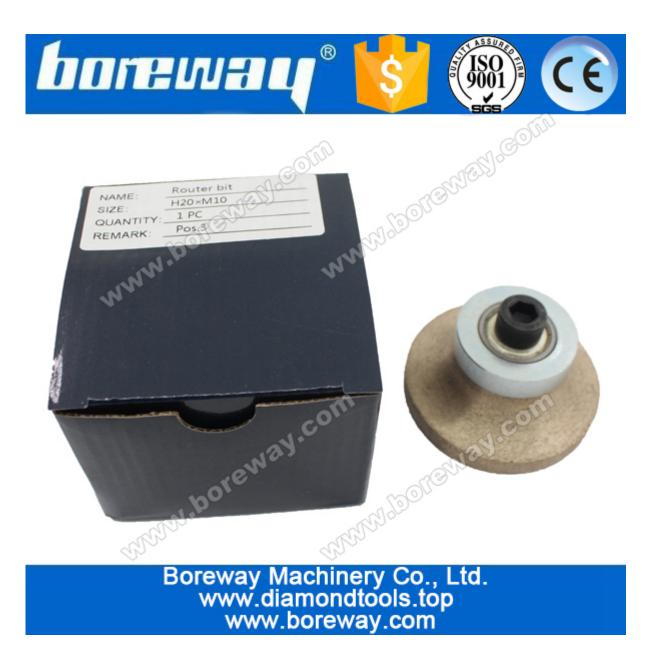

#### **Brief introduction:**

This H20\*M10 diamond router bits are widely used on portable profiling machines for processing the edge of stone kitchen tops, vanity tops,counter tops,table tops etc. We offer a wide range & shapes with different sizes to satisfy your exact profiling needs.

#### Packing:

Products packing in the carton.

We can also pack the products according to your requirements.

Special specifications need to be negotiated for delivery times.