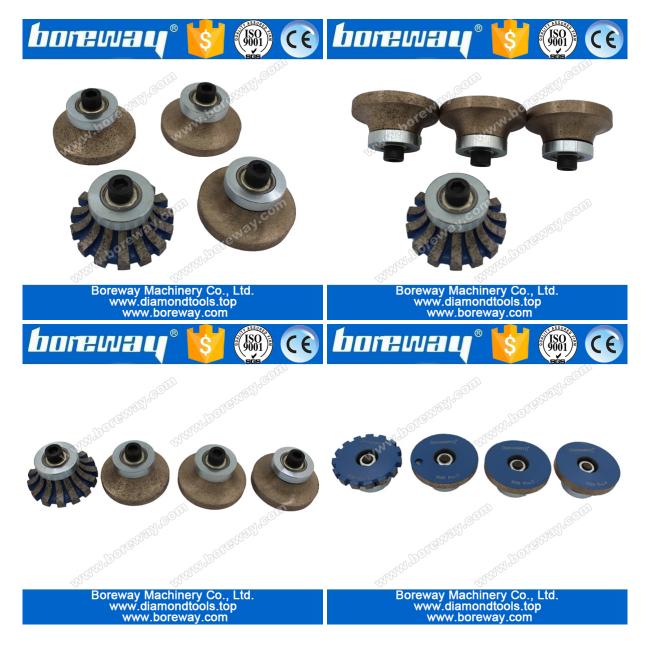

#### **Brief introduction:**

This H20\*M10 diamond router bits are widely used on portable profiling machines for processing the edge of stone kitchen tops, vanity tops,counter tops,table tops etc. We offer a wide range & shapes with different sizes to satisfy your exact profiling needs.

#### Features:

- 1, The unique design with good sharpness allows easy dust removal, low noise and safety.
- 2, This product provides high accuracy and smooth surface in stone processing.
- 3, Lifespan could normally reach more than 450meters.
- 4, With feature of high efficiency accuracy in shape and size.
- 5, Other specification are available upon client's request.

#### Specification of complete set diamond router bits:

| Diameter/mm | Thickness/mm | Grit/mm   | Spindle          | Materials                                    | Machine                         | Shape                                    |
|-------------|--------------|-----------|------------------|----------------------------------------------|---------------------------------|------------------------------------------|
| 50-125      | 20,30,40,50  | 30#-1000# | M8,M10,M14,1/2"G | Granite<br>marble and<br>other stone<br>slab | Portable<br>grinding<br>machine | Customized<br>according to<br>your needs |