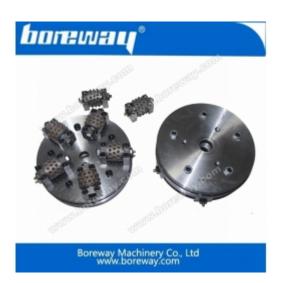

## Introduction:

**Frankfurt bush hammer rollers 60s** are used on bush hammer plates on manual grinding machines or auto/semi-auto bush hammered machines to process bush hammered litchi surface on granite,marble and other stone surface.

## **Specifications:**

The followings are the normal specifications of our **Franfurt bush hammer rollers**:

| Product Name       | Outer Diameter   | Segment Quantity | Туре               |
|--------------------|------------------|------------------|--------------------|
|                    | mm               |                  |                    |
| Bush Hammer Roller | 32               | 30               | With grease nipple |
|                    | 45               | 45               | M/Harris aller     |
|                    | 60               | 60               | Without nipples    |
|                    | Frankfurt Roller | 60               |                    |