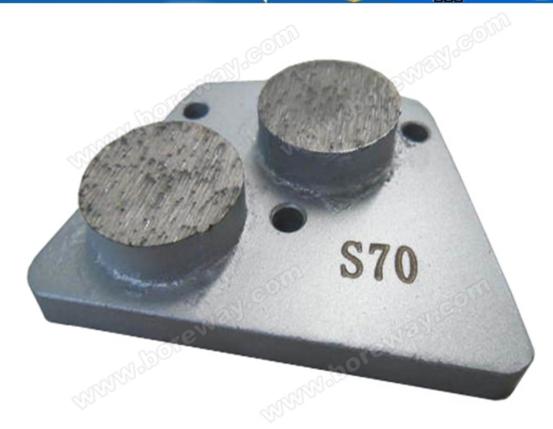

## **Parameters:**

Double Round Trapezoid Diamond Wing Segment

| Product Name                                      | Segment Material | Segment No. | Grit                                                                   | Applications |
|---------------------------------------------------|------------------|-------------|------------------------------------------------------------------------|--------------|
| Double Round<br>Trapezoid Diamond<br>Wing Segment | Diamond          | 2           | #6, #16, #25, #30, #40, #50, #60,<br>#80, #100, #120, #150, #170, #200 |              |

## **Pictures of Product:**

Double Round Trapezoid Diamond Wing Segment

Boreway Machinery Co., Ltd. www.diamondtools.top www.boreway.com

Boreway Machinery Co., Ltd. www.diamondtools.top www.boreway.com