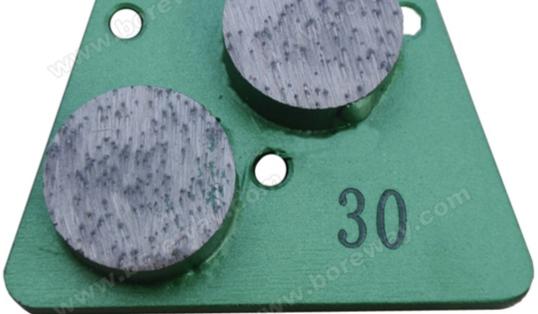

## **Parameters:**

Double Round Trapezoid Diamond Wing Segment

| Product Name                                      | Segment Material | Segment No. | Grit                                                                   | Applications |
|---------------------------------------------------|------------------|-------------|------------------------------------------------------------------------|--------------|
| Double Round<br>Trapezoid Diamond<br>Wing Segment | Diamond          | 2           | #6, #16, #25, #30, #40, #50, #60,<br>#80, #100, #120, #150, #170, #200 |              |

## **Pictures of Product:**

Double Round Trapezoid Diamond Wing Segment

Boreway Machinery Co., Ltd. www.diamondtools.top www.boreway.com

Boreway Machinery Co., Ltd. www.diamondtools.top www.boreway.com