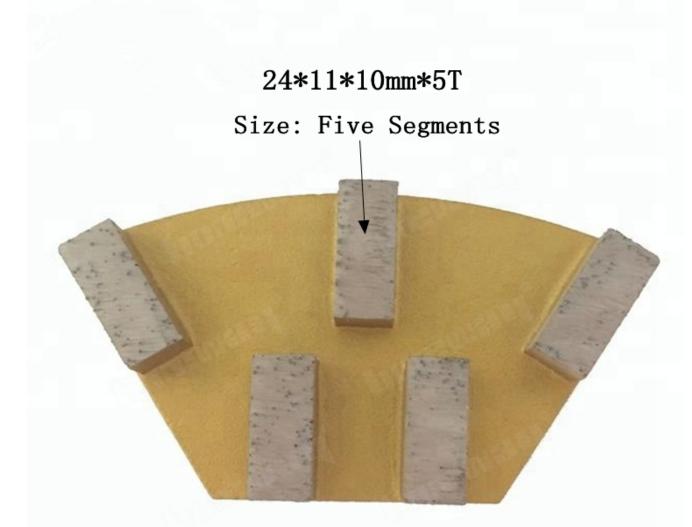

### **Specifications:**

The following are normal specifications **Five Segments Diamond Grinding Metal Bond Block:** 

| Туре:         | Grinding Shoes                            |  |  |  |
|---------------|-------------------------------------------|--|--|--|
| Size:         | Five Segments                             |  |  |  |
| Segment Grit: | 16-270#etc.                               |  |  |  |
| Segment Size: | 24*11*10mm*5T                             |  |  |  |
| Material:     | Diamond+Metal Powder+Metal Blank          |  |  |  |
| Application:  | Concrete, Terrazzo and Stone's Floors     |  |  |  |
| Machine:      | Cassani Gasloine Powered Grinding Machine |  |  |  |

#### Five Segments Diamond Grinding Metal Bond Block :

Cassani Gasloine Powered Grinding Machine