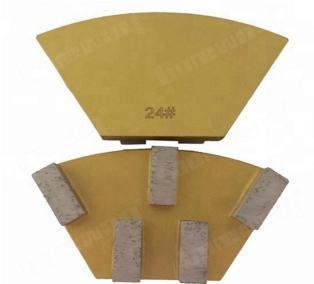

# **Descriptions:**

Five Segments Diamond Grinding Metal Bond Block Concrete Stone Floor Shoe For Suppliers

### **Specifications:**

The following are normal specifications **Five Segments Diamond Grinding Metal Bond Block:** 

| Туре:         | Grinding Shoes                            |  |  |  |
|---------------|-------------------------------------------|--|--|--|
| Size:         | Five Segments                             |  |  |  |
| Segment Grit: | 16-270#etc.                               |  |  |  |
| Segment Size: | 24*11*10mm*5T                             |  |  |  |
| Material:     | Diamond+Metal Powder+Metal Blank          |  |  |  |
| Application:  | Concrete, Terrazzo and Stone's Floors     |  |  |  |
| Machine:      | Cassani Gasloine Powered Grinding Machine |  |  |  |

#### Five Segments Diamond Grinding Metal Bond Block :

Cassani Gasloine Powered Grinding Machine