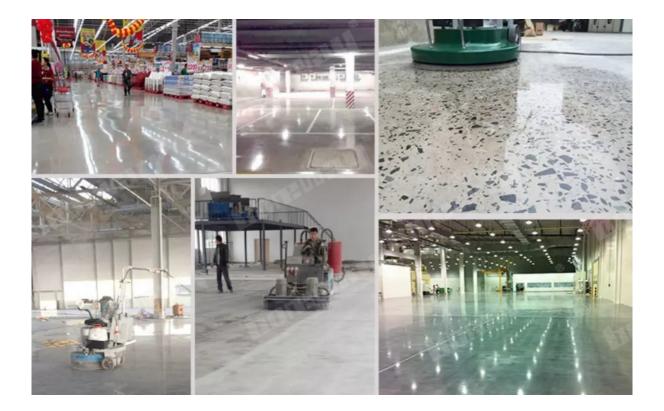

# **Applications:**

**Five Segments Diamond Grinding Metal Bond Block** used for all kinds of concrete, terrazzo and stone's floors, fine grinding preparation on floor or old floor renovation before polishing.