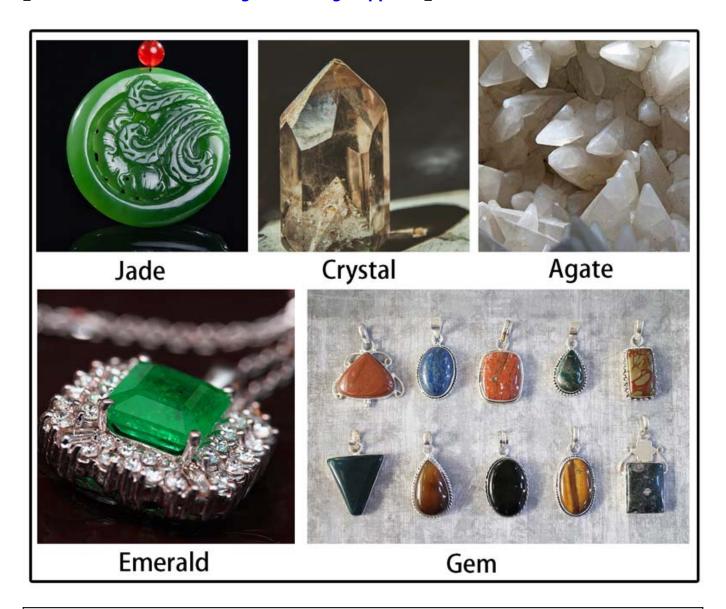

More Normal Specification Of Electroplated Diamond Saw Blade For Suppliers:

| Diameter(mm) | Inner<br>Hole(mm)            | Thickness(mm) | Height of Segment(mm) | Application                                               |
|--------------|------------------------------|---------------|-----------------------|-----------------------------------------------------------|
| 4 Inch,100   | 16/20<br>22.23<br>25.4<br>30 | 0.6           | 8/10/12               | Jade<br>Gem<br>Jewelry<br>Emerald<br>Glass<br>Crystal Etc |
| 4.3Inch,110  |                              | 0.6           | 8/10/12               |                                                           |
| 4.5Inch.115  |                              | 0.6           | 8/10/12               |                                                           |
| 5Inch,125    |                              | 0.6           | 8/10/12               |                                                           |
| 6Inch,150    |                              | 0.6           | 8/10/12               |                                                           |
| 7Inch,180    |                              | 0.6           | 8/10/12               |                                                           |
| 8Inch,200    |                              | 0.6           | 8/10/12               |                                                           |
| 9Inch,230    |                              | 0.6           | 8/10/12               |                                                           |