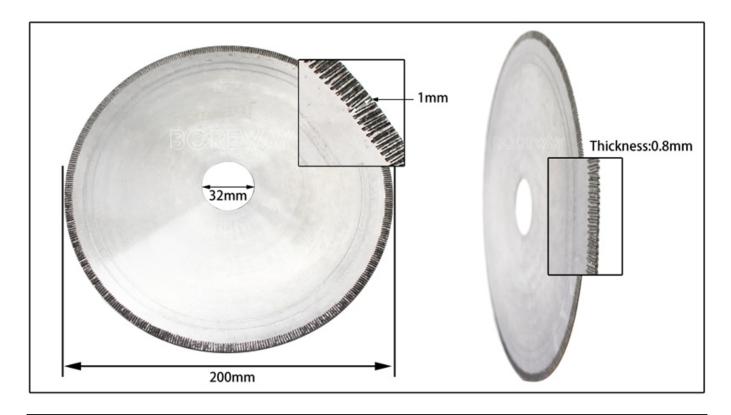

### **Specification:**

The Followings Are The Normal Specifications Of Our **Electroplated Diamond Saw Blade For Suppliers**:

| Diameter | Inner Hole | Height of Segment | Thickness |
|----------|------------|-------------------|-----------|
| 200mm    | 32mm       | 1mm               | 0.8mm     |