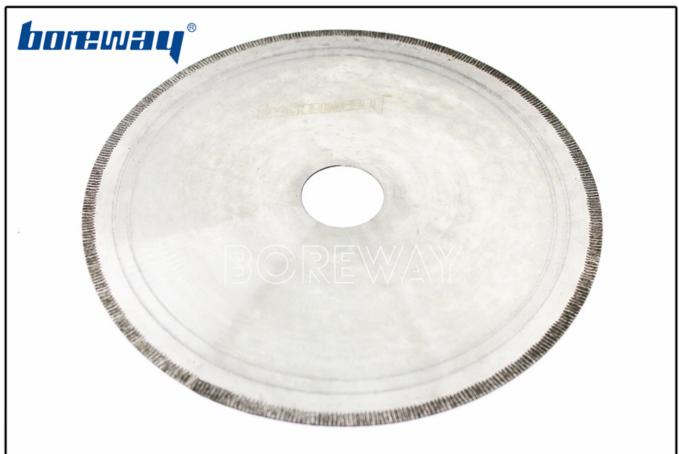

## **Description**

This <u>Electroplated Diamond Saw Blade For Suppliers</u> for cutting glass, jade, precious stones, agate and other non-metallic materials, low loss material, cutting surface is smooth, the saw blade is the preferred processing precious materials.

## □ Diamond Saw Blade For Agate Cutting Suppliers □

**Product Show:** 