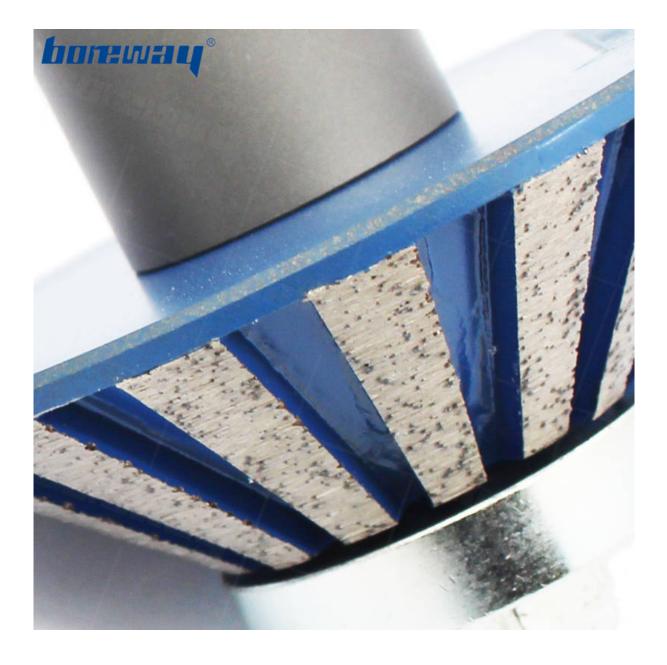

#### Feature:

- 1. Good balance and stable performance.
- 2. Sintered segment is aggressive for easy and quick stock removal.

3. CNC granite diamond polishing wheels have different shapes and sizes are available(**E30 Diamond Router Bit Marble Stone**).