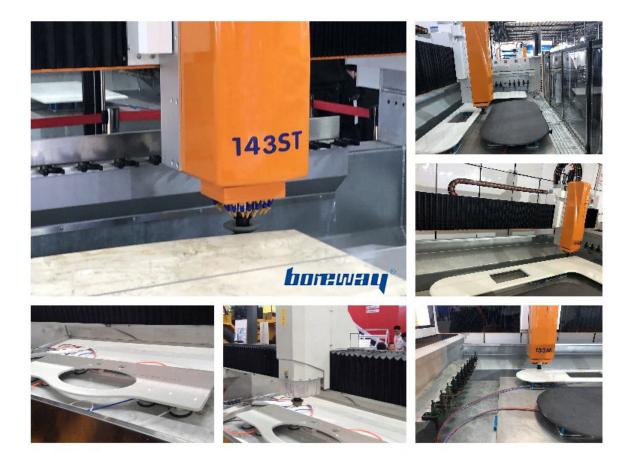

## **Application:**

Use Type:Wet Use

Machine: Portable Machine and CNC machine

**E30 Diamond Router Bit Marble Stone** are used for portable machine processing the granite,marble,other stones and the counter.