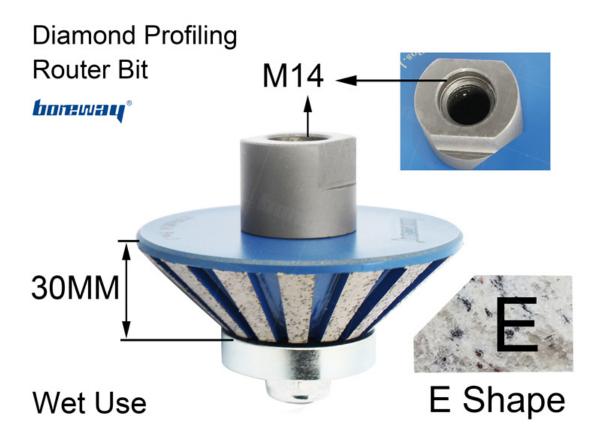

- (E30 Diamond Router Bit Marble Stone) Their merits are high efficiency of production, exact figure.
- Using sequence: from rough grit to fine, finally polishing.
- E30 Diamond Router Bit Marble Stone used for 30mm thick stone slabs
- Diamond Router Bit O30\*D80\*M10 are used for portable machine processing the granite,marble,other stones and the counter.
- The following are different shapes design , including : A, B, D, E, F, G, H, I, L, M, N, O, P, Q, S, T, U, V, WF, DD, DC.

## **Application:**

Use Type:Wet Use

Machine: Portable Machine and CNC machine

**E30 Diamond Router Bit Marble Stone** are used for portable machine processing the granite,marble,other stones and the counter.