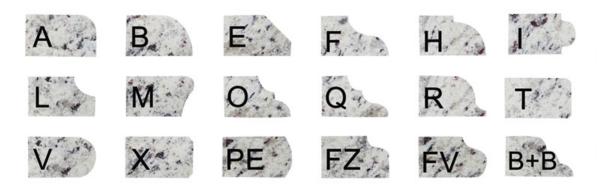

- (E30 Diamond Router Bit Marble Stone) Their merits are high efficiency of production, exact figure.
- Using sequence: from rough grit to fine, finally polishing.
- E30 Diamond Router Bit Marble Stone used for 30mm thick stone slabs
- Diamond Router Bit O30\*D80\*M10 are used for portable machine processing the granite,marble,other stones and the counter.
- The following are different shapes design , including : A, B, D, E, F, G, H, I, L, M, N, O, P, Q, S, T, U, V, WF, DD, DC.

### **Specification:**

The normal size of E30 Diamond Router Bit Marble Stone:

| Diamond router bit | Pos 1 | 30/40#   | 50-125mm | 30mm | A, B, D, E,F, G, H, I,<br>L, M,N, O,P,Q,S,T,U,<br>V,WF,DD,DC etc. | 1/2 "Gas |
|--------------------|-------|----------|----------|------|-------------------------------------------------------------------|----------|
|                    | Pos 2 | 40/50#   |          |      |                                                                   |          |
|                    | Pos 3 | 80/100#  |          |      |                                                                   |          |
|                    | Pos 4 | 170/200# |          |      |                                                                   |          |
|                    | Pos 5 | 400#     |          |      |                                                                   |          |
|                    | Pos 6 | 600#     |          |      |                                                                   |          |
|                    | Pos 7 | 1000#    |          |      |                                                                   |          |
|                    | Pos 8 | Optional |          |      |                                                                   |          |