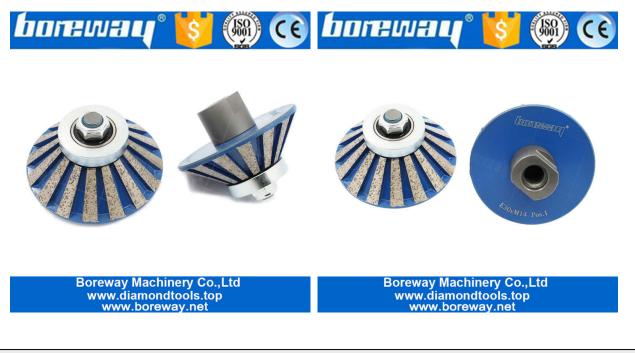

- (E30 Diamond Router Bit Marble Stone) Their merits are high efficiency of production, exact figure.
- Using sequence: from rough grit to fine, finally polishing.
- E30 Diamond Router Bit Marble Stone used for 30mm thick stone slabs
- Diamond Router Bit O30\*D80\*M10 are used for portable machine processing the granite,marble,other stones and the counter.
- The following are different shapes design , including : A, B, D, E, F, G, H, I, L, M, N, O, P, Q, S, T, U, V, WF, DD, DC.

#### **Images:**

E30 Diamond Router Bit Marble Stone

## **Application:**

Use Type:Wet Use

Machine: Portable Machine and CNC machine

**E30 Diamond Router Bit Marble Stone** are used for portable machine processing the granite,marble,other stones and the counter.