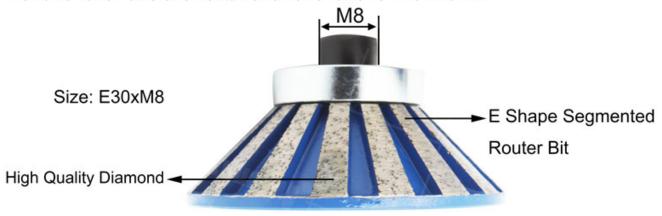

# **Product Description:**

<u>China Factory Diamond Segment Router Bit</u> for stone slabs with a thickness of less than 30mm.

China Factory Diamond Segment Router Bit For portable machine processing the granite, marble, other stones and the counter.

#### Use for 30mm thick stone slabs

## Specification of China Factory Diamond Segment Router Bit :

| Shape   | Thickness | Spindle | Machine          |  |
|---------|-----------|---------|------------------|--|
| E Shape | 30mm      | M8      | Portable Machine |  |