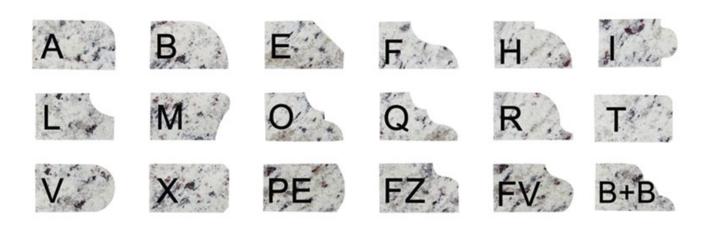

The following are different shapes design, including:

A, B, D, E, F, G, H, I, L, M, N, O, P, Q, S, T, U, V, WF, DD, DC.

# **Other Specification:**

| Product Name       | Position | Grit No. | Diameter | Thickness | Stone Shape                                                       | Spindle  |
|--------------------|----------|----------|----------|-----------|-------------------------------------------------------------------|----------|
| Diamond router bit | Pos 1    | 30/40#   | 50-125mm | 30mm      | A, B, D, E,F, G, H, I,<br>L, M,N, O,P,Q,S,T,U,<br>V,WF,DD,DC ETC. | 1/2 "Gas |
|                    | Pos 2    | 40/50#   |          |           |                                                                   |          |
|                    | Pos 3    | 80/100#  |          |           |                                                                   |          |
|                    | Pos 4    | 170/200# |          |           |                                                                   |          |
|                    | Pos 5    | 400#     |          |           |                                                                   |          |
|                    | Pos 6    | 600#     |          |           |                                                                   |          |
|                    | Pos 7    | 1000#    |          |           |                                                                   |          |
|                    | Pos 8    | Optional |          |           |                                                                   |          |