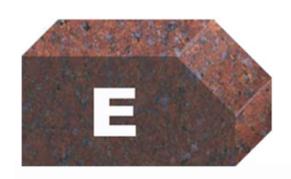

The following are different shapes design, including:

A, B, D, E, F, G, H, I, L, M, N, O, P, Q, S, T, U, V, WF, DD, DC.

## Specification of China Factory Diamond Segment Router Bit :

| Shape   | Thickness | Spindle | Machine          |  |
|---------|-----------|---------|------------------|--|
| E Shape | 30mm      | M8      | Portable Machine |  |