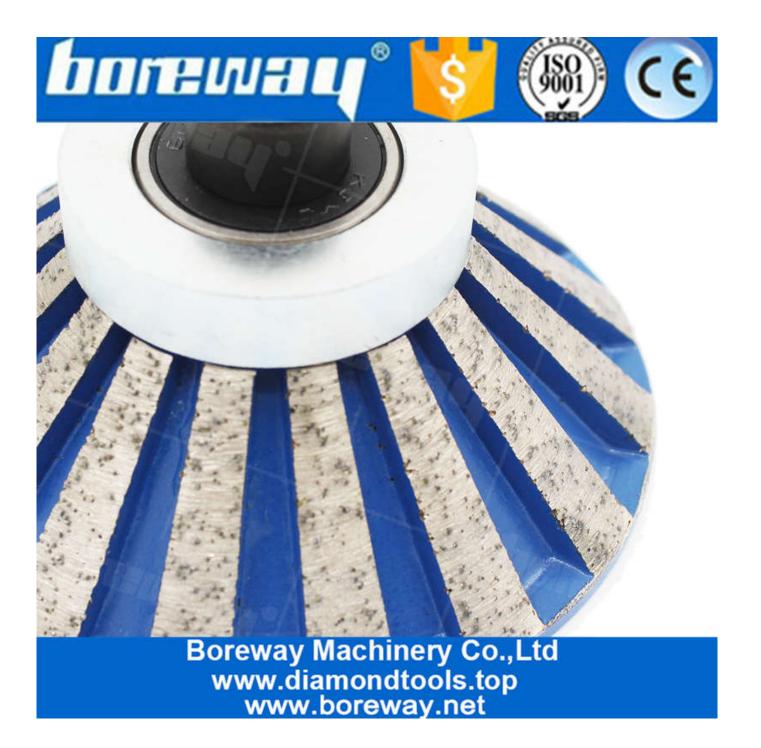

# **Product Description:**

<u>China Factory Diamond Segment Router Bit</u> for stone slabs with a thickness of less than 30mm.

China Factory Diamond Segment Router Bit For portable machine processing the granite, marble, other stones and the counter.

#### Feature:

- 1. Sintered segment is aggressive for easy and quick stock removal.
- 2. China Factory Diamond Segment Router Bit is good balance and stable performance.
- 3. BOREWAY China Factory Diamond Segment Router Bit Manufacturer have different shapes and sizes are available.

#### Use for 30mm thick stone slabs