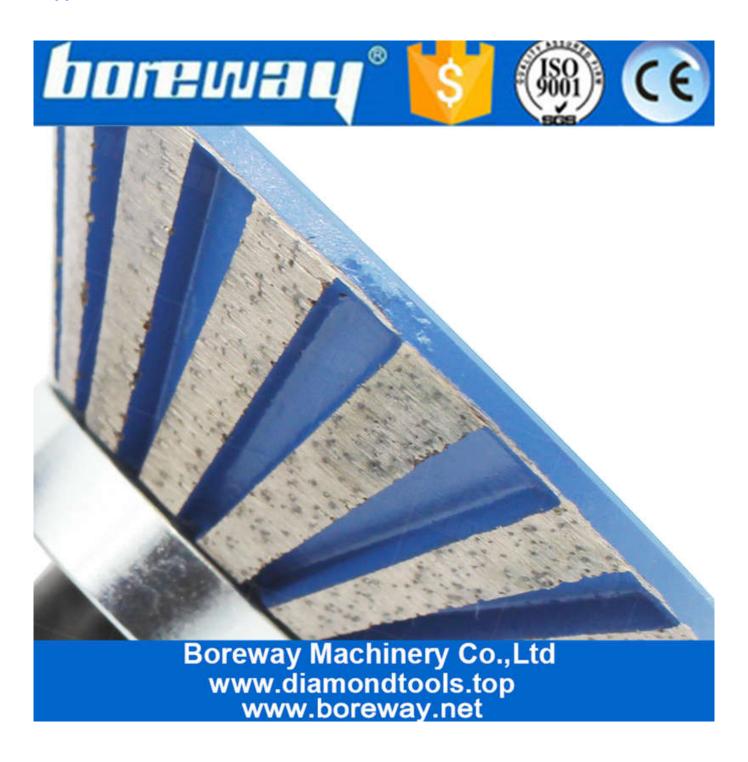

#### Feature:

- 1. Sintered segment is aggressive for easy and quick stock removal.
- 2. China Factory Diamond Segment Router Bit is good balance and stable performance.
- 3. BOREWAY China Factory Diamond Segment Router Bit Manufacturer have different shapes and sizes are available.

## Specification of China Factory Diamond Segment Router Bit :

| Shape   | Thickness | Spindle | Machine          |  |
|---------|-----------|---------|------------------|--|
| E Shape | 30mm      | M8      | Portable Machine |  |