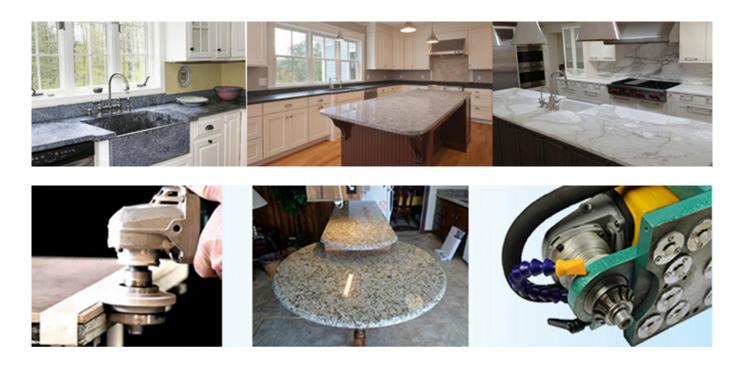

# **Application:**

Use Type:Wet Use

China Factory Diamond Segment Router Bit for Portable machine

Use for Trim the edge of the kitchen countertop, the edge of the sink, the edge of the dining table, etc. The edge of other stone slabs