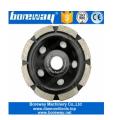

#### Dry Wet Use Double Layer Segment Diamond Cup Wheel For Granite Marble

**Dry wet use double layer segment diamond cup wheel** is mainly used for chamfering, leveling, rough grinding and fine grinding of stone edge, surface and curved surface. It is the most effective tool for quickly grinding, trimming and shaping stone and concrete. It's easy to use and has high grinding efficiency.

#### **Specifications:**

The following are normal specifications of **dry wet use double layer segment diamond cup wheel**:

Grit 30#

Segment 7mm

Thickness

Diameter 7 Inch
Thread 5/8-11

Brand Name Boreway

Use Type Wet Or Dry Use

### **Product Details:**

Dry wet use double layer segment diamond cup wheel

Double layer segment provide longer life

Grinding Fast. It is made from high quality and durable diamond material.