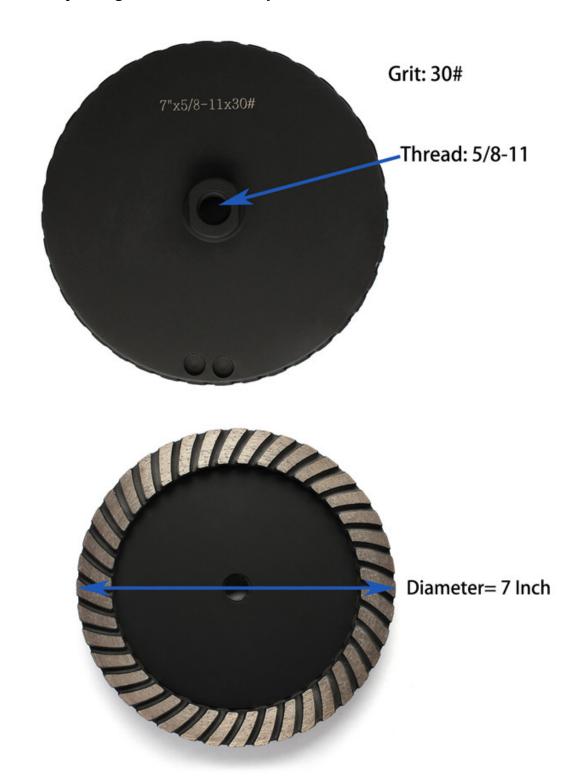

#### **Specifications:**

The following are normal specifications of **dry wet use double layer segment diamond cup wheel**:

Grit 30#

Segment 7mm

Thickness

Diameter 7 Inch
Thread 5/8-11

Brand Name Boreway

Use Type Wet Or Dry Use