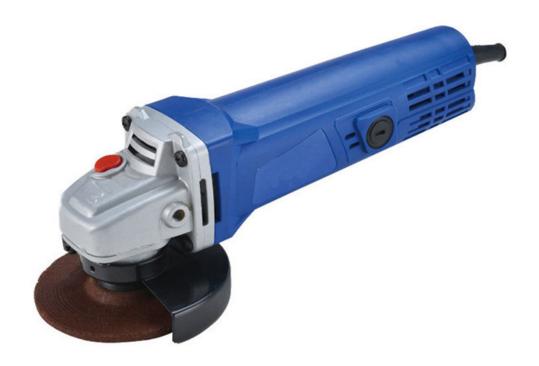

#### Dry Wet Use Double Layer Segment Diamond Cup Wheel For Granite Marble

**Dry wet use double layer segment diamond cup wheel** is mainly used for chamfering, leveling, rough grinding and fine grinding of stone edge, surface and curved surface. It is the most effective tool for quickly grinding, trimming and shaping stone and concrete. It's easy to use and has high grinding efficiency.

Machine For Angle Grinder, Hand Electric Or Pneumatic Tools

Application Widely Used For Grinding And Shaping Granite Marble

The above specification & photos is only for reference, other specification or design can be ordered by customers.

# **Applicable Machines:**

Dry wet use double layer segment diamond cup

wheel can be used with angle grinder, hand electric or pneumatic tools and ect.

It Can Be Used On Angle Grinder
Directly Or Installed On The Angle
Grinder With An Extension Pole.