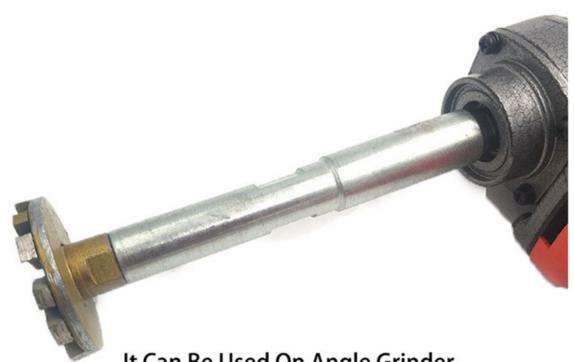

# **Applicable Machines:**

Dry wet use double layer segment diamond cup

wheel can be used with angle grinder, hand electric or pneumatic tools and ect.

It Can Be Used On Angle Grinder
Directly Or Installed On The Angle
Grinder With An Extension Pole.