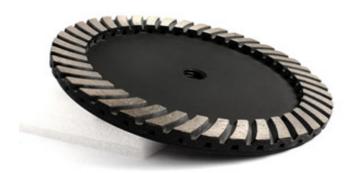

#### Dry Wet Use Double Layer Segment Diamond Cup Wheel For Granite Marble

**Dry wet use double layer segment diamond cup wheel** is mainly used for chamfering, leveling, rough grinding and fine grinding of stone edge, surface and curved surface. It is the most effective tool for quickly grinding, trimming and shaping stone and concrete. It's easy to use and has high grinding efficiency.

### **Product Details:**

Dry wet use double layer segment diamond cup wheel

Double layer segment provide longer life

Grinding Fast. It is made from high quality and durable diamond material.