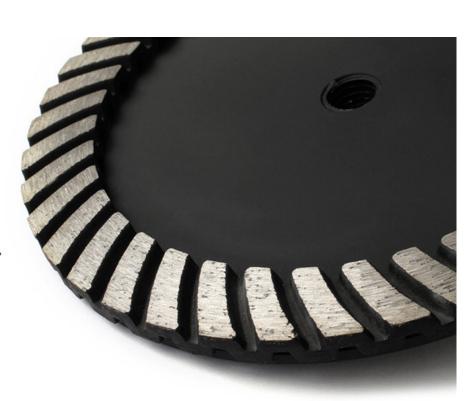

### **Product Details:**

Dry wet use double layer segment diamond cup wheel

Double layer segment provide longer life

Grinding Fast. It is made from high quality and durable diamond material.

## **Advantages:**

- 1. Double layer segmented provide longer life.
- 2. Our products are strictly tested before leaving the factory.
- 3. Swirl turbo segments design is good for quickly cooling working part.