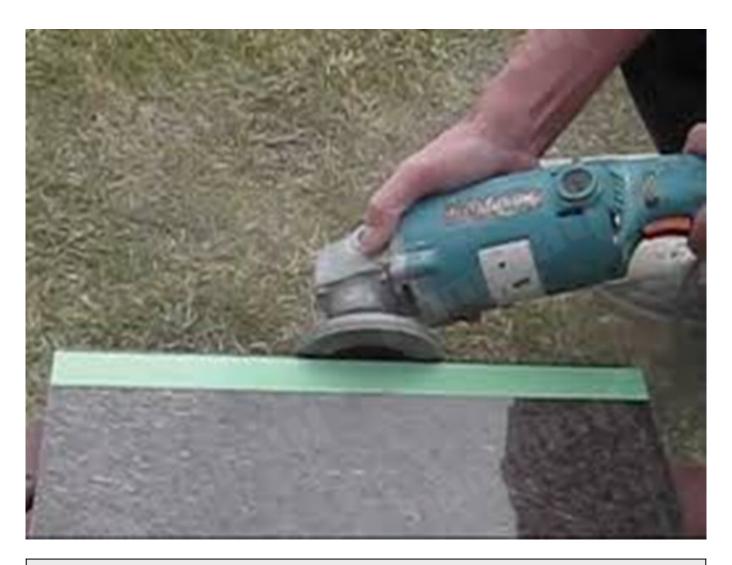

Application:

Machine For Angle Grinder, Hand Electric Or Pneumatic Tools

Application Widely Used For Grinding And Shaping Granite Marble

The above specification & photos is only for reference, other specification or design can be ordered by customers.