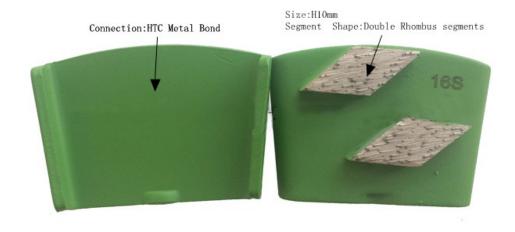

### Grinding Concrete Floor,:

| Name:          | Double Rhombus HTC Diamond Segments Tools For Grinding Concrete Floor, |
|----------------|------------------------------------------------------------------------|
| Segment Grit:  | #16- #270                                                              |
| Segment Size[] | H10mm*2T (Double Rhombus Segments)                                     |
| Application:   | Concrete and Terrazzo Floor                                            |
| Material:      | Diamond + Metal Powder                                                 |
| Quality:       | International Standard Quality                                         |
| Connection:    | HTC EZ Change Blank                                                    |
| Machine:       | HTC Quick Connceting Grinding Machine                                  |