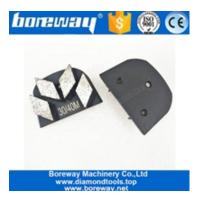

#### **Double Rhombus HTC Diamond Segments Tools For Grinding Concrete Floor,**

These Premium Quality Concrete Grinding Plates combine superior diamonds, an extremely durable, unique and versitile matrix to yield a high performance grinding product. It can removes stock quickly and efficiently to greatly reduce your product and labor cost. Our Concrete Grinding Diamond is engineered to be heat resistant and lasts much longer than competitive products and will not glaze.

## **Double Rhombus HTC Diamond Segments Tools For Grinding Concrete Floor, :**

## **Applications:**

Double Rhombus HTC Diamond Segments Tools For Grinding Concrete Floor, Suitable for general (concrete,stone) grinding use while mostly they are used for paint, glue, epoxy removal and floor coating, high quality and high efficiency, long lifespan.

#### **Features:**

Great balance between cost and performance
This grinding plate is effective, efficient and the product of choice
The double Rhombus segments remove adhesives, coatings and lippage
Takes the floor from coarsely structured surface to pre-polish