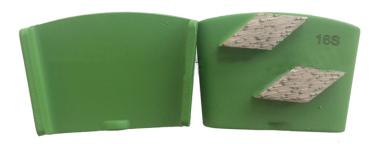

## **Double Rhombus HTC Diamond Segments Tools For Grinding Concrete Floor, :**

### Grinding Concrete Floor,:

| Name:          | Double Rhombus HTC Diamond Segments Tools For Grinding Concrete Floor, |
|----------------|------------------------------------------------------------------------|
| Segment Grit:  | #16- #270                                                              |
| Segment Size[] | H10mm*2T (Double Rhombus Segments)                                     |
| Application:   | Concrete and Terrazzo Floor                                            |
| Material:      | Diamond + Metal Powder                                                 |
| Quality:       | International Standard Quality                                         |
| Connection:    | HTC EZ Change Blank                                                    |
| Machine:       | HTC Quick Connceting Grinding Machine                                  |