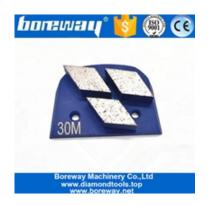

#### **Double Rhombus HTC Diamond Segments Tools For Grinding Concrete Floor,**

These Premium Quality Concrete Grinding Plates combine superior diamonds, an extremely durable, unique and versitile matrix to yield a high performance grinding product. It can removes stock quickly and efficiently to greatly reduce your product and labor cost. Our Concrete Grinding Diamond is engineered to be heat resistant and lasts much longer than competitive products and will not glaze.

## **Double Rhombus HTC Diamond Segments Tools For Grinding Concrete Floor, :**

## **Applications:**

Double Rhombus HTC Diamond Segments Tools For Grinding Concrete Floor, Suitable for general (concrete,stone) grinding use while mostly they are used for paint, glue, epoxy removal and floor coating, high quality and high efficiency, long lifespan.

#### **Features:**

Great balance between cost and performance
This grinding plate is effective, efficient and the product of choice
The double Rhombus segments remove adhesives, coatings and lippage
Takes the floor from coarsely structured surface to pre-polish