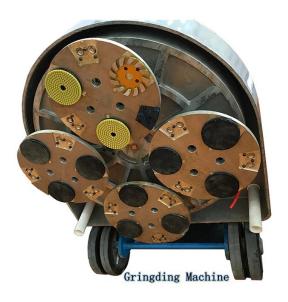

### Grinding Concrete Floor,:

| Name:          | Double Rhombus HTC Diamond Segments Tools For Grinding Concrete Floor, |
|----------------|------------------------------------------------------------------------|
| Segment Grit:  | #16- #270                                                              |
| Segment Size[] | H10mm*2T (Double Rhombus Segments)                                     |
| Application:   | Concrete and Terrazzo Floor                                            |
| Material:      | Diamond + Metal Powder                                                 |
| Quality:       | International Standard Quality                                         |
| Connection:    | HTC EZ Change Blank                                                    |
| Machine:       | HTC Quick Connceting Grinding Machine                                  |