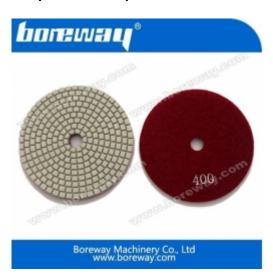

## Introduction:

Diamond wet polish pad 3 inch which is attached to backer with velcro connections are used for polishing surface of marble, granite or other stone. It is used by portable grinder or other manual operated machines. Using from rough grit to fine grit. Finally via buff polishing get a good polishing result.

## **Specifications:**

The followings are the normal specifications of our diamond white polish pad:

| Diameter  | Thickness |           | Quality Class | Grit No.                | Holder           |
|-----------|-----------|-----------|---------------|-------------------------|------------------|
|           | Hand Use  | Floor Use | Wet or Dry    |                         |                  |
| 80mm(3")  | 2.2-3.0mm | 3-10mm    |               | 1 . , , , ,             | Velcro or Rubber |
| 100mm(4") |           |           |               | 800#,1500#, 3000#, Buff |                  |
| 125mm(5") |           |           |               |                         |                  |
| 150mm(6") |           |           |               |                         |                  |
| 180mm(7") |           |           |               |                         |                  |