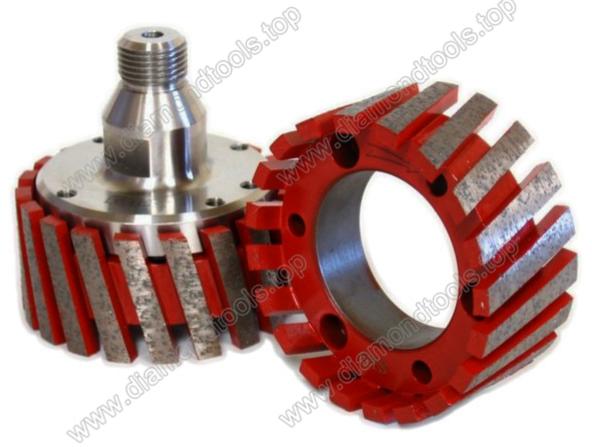

## Introduction:

Diamond stubbing wheel for stone is mainly used for milling roughing granite stone, marble, etc., quartz and other stone surfaces, this diamond stubbing wheel for stone suitable for CNC milling machine, you can use both sides of the exchange.

## **Features:**

- 1. Application on CNC machines, precision molding.
- 2. Good grinding performance, long life, low noise.
- 3. The two sides can exchange use and cost savings.

## **Picture:**

Boreway Machinery Co., Ltd. www.diamondtools.top www.boreway.com

Boreway Machinery Co., Ltd. www.diamondtools.top www.boreway.com