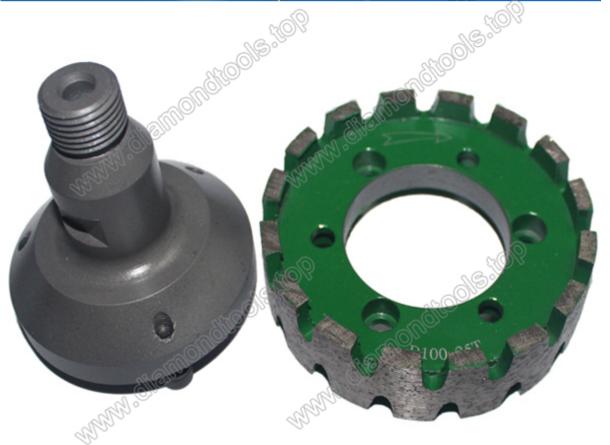

## Introduction:

Diamond stubbing wheel for stone is mainly used for milling roughing granite stone, marble, etc., quartz and other stone surfaces, this diamond stubbing wheel for stone suitable for CNC milling machine, you can use both sides of the exchange.

## **Features:**

- 1. Application on CNC machines, precision molding.
- 2. Good grinding performance, long life, low noise.
- 3. The two sides can exchange use and cost savings.

## **Picture:**

Boreway Machinery Co., Ltd. www.diamondtools.top www.boreway.com

Boreway Machinery Co., Ltd. www.diamondtools.top www.boreway.com