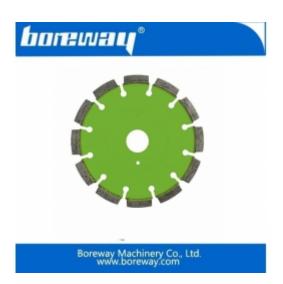

## Introduction:

Standard stubbing wheels are used for surface milling and material removal for various granite and

marble stone on router machines. Their merits are high efficiency of production, accuracy in shape and size.

## **Features:**

- 1. The unique design with good sharpness allows easy dust removal, low noise and safety.
- 2. With feature of high efficiency, accuracy in shape and size.
- 3.Good performance and long lifespan.

## **Specifications:**

The followings are the normal specifications of our diamond standard stubbing wheel.

| Diameter/mm | Inner | hole/mm | Segment height/mm | Grit No. | Connection | Machine                             |
|-------------|-------|---------|-------------------|----------|------------|-------------------------------------|
| 50          | 50    |         | 20                | #60      |            | CNC machine and other stone machine |
|             |       |         | 30                |          |            |                                     |
|             |       |         | 40                |          |            |                                     |
| 86          |       |         | 20                |          |            |                                     |
|             |       |         | 30                |          |            |                                     |
|             |       |         | 40                |          |            |                                     |
| 100         |       |         | 20                |          |            |                                     |
|             | -     |         | 30                |          |            |                                     |
|             |       |         | 40                |          |            |                                     |
|             |       |         | 20                |          |            |                                     |
|             |       |         | 30                |          |            |                                     |
|             |       |         | 40                |          |            |                                     |