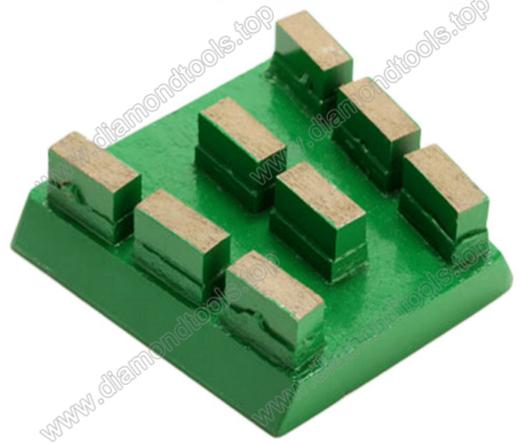

## Introduction:

Metal bond diamond frankfurt abrasive applied Frankfurt continuous polishing line substitute ordinary mill grinding and polishing marble block on hot days, commonly used in the coarse grinding; also commonly used in quartz stone, artificial marble and other grinding equipment will be thick on the surface of the artificial stone plate cut to obtain thickness and smooth surface delicate effect setting is conducive to subsequent polishing.

## specification:

Here are our metal-bonded diamond frankfurt abrasive normal specification:

| specification                         | Types of | 19  | Application<br>materials            |
|---------------------------------------|----------|-----|-------------------------------------|
| Metal bond diamond frankfurt abrasive | ', '     |     | Marble, quartz<br>stone, artificial |
|                                       | Type B   | l ' | stone and other stone               |

## Picture:

Boreway Machinery Co., Ltd. www.diamondtools.top www.boreway.com

**Similar products:** 

**Resin bond diamond frankfurt abrasive** 

Boreway Machinery Co., Ltd. www.diamondtools.top www.boreway.com