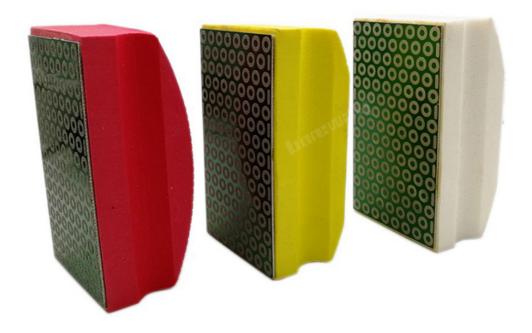

### **Pictures:**

**Diamond hand polishing pads** 90X55MM Hard Foam-backed Grinding Block

Boreway Machinery Co.,Ltd www.fordiamondtools.com www.diamondtools.top

Boreway Machinery Co.,Ltd www.fordiamondtools.com www.diamondtools.top