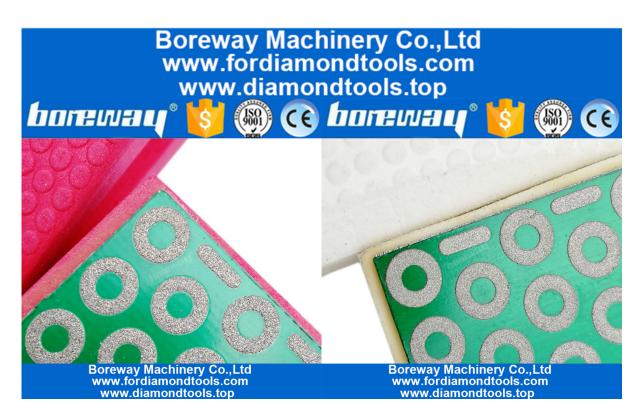

### **Pictures:**

**Diamond hand polishing pads** 90X55MM Hard Foam-backed Grinding Block

Boreway Machinery Co.,Ltd www.fordiamondtools.com www.diamondtools.top

Boreway Machinery Co.,Ltd www.fordiamondtools.com www.diamondtools.top