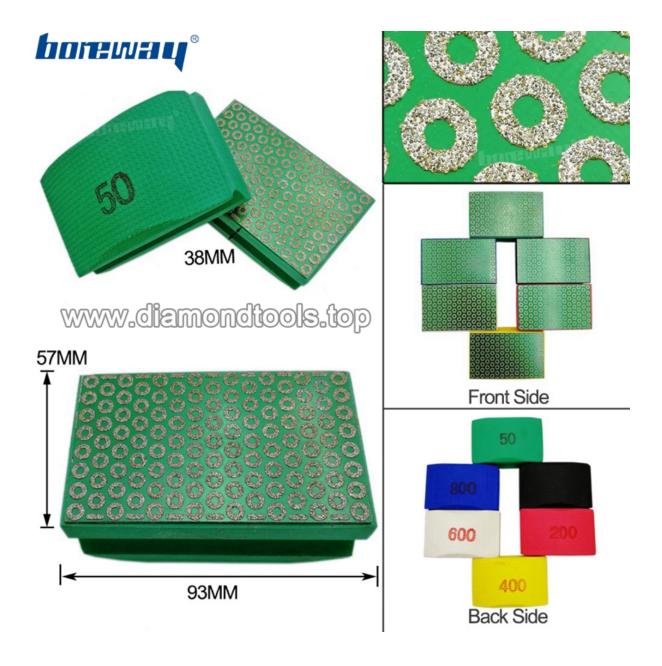

## **Diamond hand polishing pads** 90X55MM Hard Foam-backed Grinding Block

The following is the normal specification of diamond hand polishing pads:

| Product Name | Туре | Specification | Grit No.                                          |
|--------------|------|---------------|---------------------------------------------------|
| '            | and  | 100*55mm      | 800# 1500# 3500# 7000#<br>60# 120# 200# 400# 600# |

### **Pictures:**

**Diamond hand polishing pads** 90X55MM Hard Foam-backed Grinding Block

Boreway Machinery Co.,Ltd www.fordiamondtools.com www.diamondtools.top

Boreway Machinery Co.,Ltd www.fordiamondtools.com www.diamondtools.top