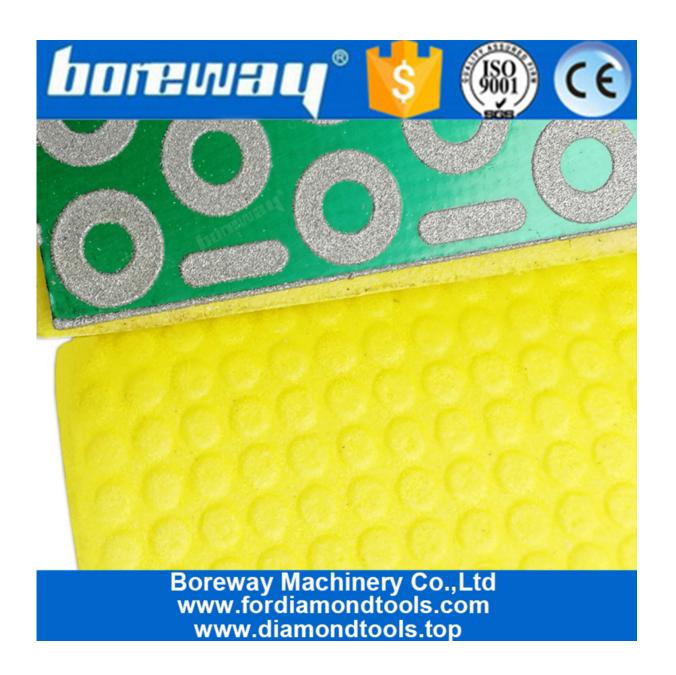

### **Pictures:**

**Diamond hand polishing pads** 90X55MM Hard Foam-backed Grinding Block

Boreway Machinery Co.,Ltd www.fordiamondtools.com www.diamondtools.top

Boreway Machinery Co.,Ltd www.fordiamondtools.com www.diamondtools.top