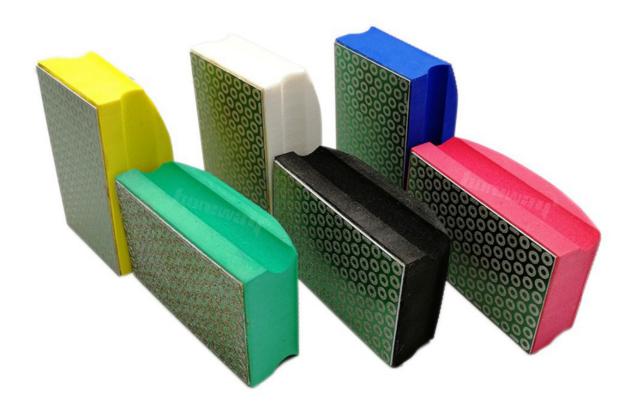

### **Pictures:**

**Diamond hand polishing pads** 90X55MM Hard Foam-backed Grinding Block

Boreway Machinery Co.,Ltd www.fordiamondtools.com www.diamondtools.top

Boreway Machinery Co.,Ltd www.fordiamondtools.com www.diamondtools.top