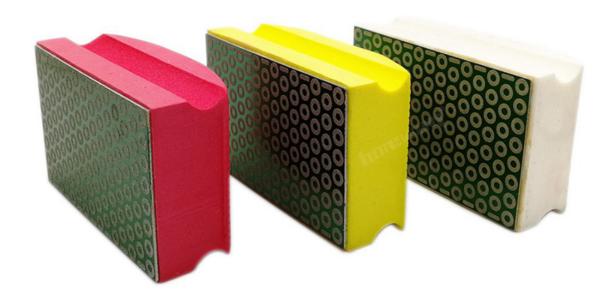

# Introduction:

Diamond grit #200 + #400 + #600, <u>Diamond hand polishing pads</u> 90X55MM <u>Hard Foam-backed Grinding Block</u> application for hand Polishing job or recovering scratches on a wide range of material, they are ideal for polishing granite, marble glass and concrete, ceramic, glass fiber and other brittle materials any where. It is suit for the edging polishing and grinding in which the machine can't touch.

## **Diamond hand polishing pads** 90X55MM Hard Foam-backed Grinding Block

The following is the normal specification of diamond hand polishing pads:

| Product Name | Туре | Specification | Grit No.                                          |
|--------------|------|---------------|---------------------------------------------------|
| '            | and  | 100*55mm      | 800# 1500# 3500# 7000#<br>60# 120# 200# 400# 600# |

### **Pictures:**

**Diamond hand polishing pads** 90X55MM Hard Foam-backed Grinding Block

Boreway Machinery Co.,Ltd www.fordiamondtools.com www.diamondtools.top

Boreway Machinery Co.,Ltd www.fordiamondtools.com www.diamondtools.top