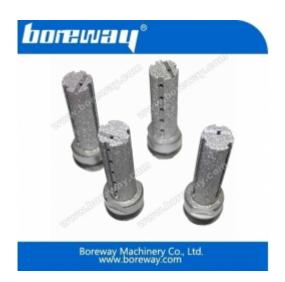

| 30mm     |                                        |                      |             |                     |
|                    | 35mm     |                                        |                      |             |                     |
|                    | 40mm     |                                        |                      |             |                     |
|                    | 50mm     |                                        |                      |             |                     |
|                    | 60mm     |                                        |                      |             |                     |

The above specification is just for reference. Other specifications can be ordered by customers.

## There are some more products we supply: