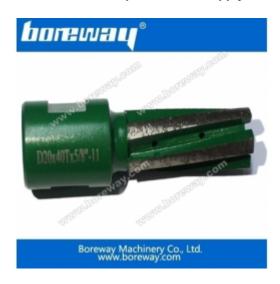

## Introduction:

Diamond finger bits D20 are ideal for fast stock removal as well as truing up saw lines, which is designed to cut

granite, engineered stone and marble. Usually mounted on CNC or radial arm machines, for hole grinding, anchor and blind ho le.

## **Specifications:**

The followings are the normal specifications of our diamond finger bit:

| Product Name       | Diameter | Bore                                   | Segment Length       | Segment No. | Strength<br>Segment |
|--------------------|----------|----------------------------------------|----------------------|-------------|---------------------|
| Diamond finger bit | 20mm     | 1/2Gas (Male Thread) M14 5/8-11" Shank | 40mm                 | 4-6Pcs      |                     |
|                    | 25mm     |                                        | 45mm<br>50mm<br>60mm |             | On bottom<br>Or not |
|                    | 30mm     |                                        |                      |             |                     |
|                    | 35mm     |                                        |                      |             |                     |
|                    | 40mm     |                                        |                      |             |                     |
|                    | 50mm     |                                        |                      |             |                     |
|                    | 60mm     |                                        |                      |             |                     |