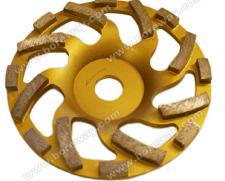

# Special segment diamond cup grinding wheels:

Special segment diamond cup grinding wheels are designed for surface restoration or maintenance of gran ite,marble,concrete and other stone.

These special segment diamond cup grinding wheels are suitable for large grinding machines and other hand-held machines.

The following are the normal specifications of special segment diamond cup grinding wheels:

| Diameter   | Segment<br>Height | Connection              | Grit |
|------------|-------------------|-------------------------|------|
| 4"/100mm   | , , ,             | M14 M16                 | 35#  |
| 4.5"/115mm |                   |                         | 50#  |
| 5"/125mm   | 5mm/6mm           | 5/8"-11<br>20mm 22.23mm | 120# |
| 6"/150mm   | 5mm/6mm           | Snail Lock              | 400# |
| 7"/180mm   | 5mm/6mm           |                         |      |
| 8"/200mm   | 5mm/6mm           |                         |      |
| 9"/230mm   | 5mm/6mm           |                         |      |