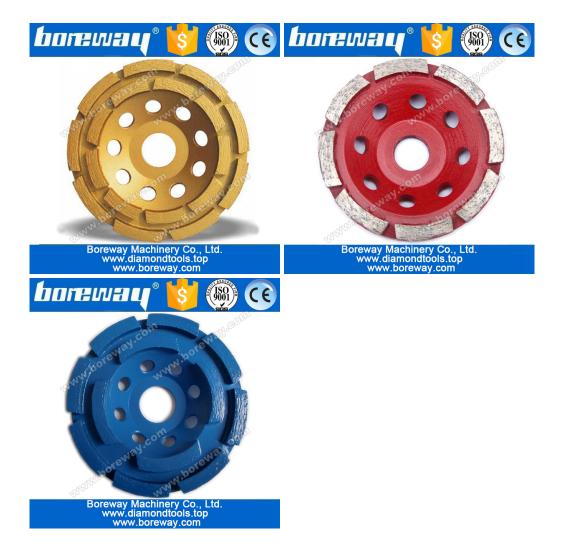

# Single/double row diamond cup grinding wheels:

Single/double row diamond cup grinding wheels are designed for surface restoration or maintenance of gra nite,marble,concrete and other stone.

These single/double row diamond cup grinding wheels are suitable for large grinding machines and other h and-held machines.

The following are the normal specifications of single/double row diamond cup grinding wheels:

| Diameter   | Segment<br>Height | Connection              | Grit |
|------------|-------------------|-------------------------|------|
| 3"/75mm    | 5mm/6mm           | M14 M16                 | 35#  |
| 4"/100mm   | 5mm/6mm           | M18 M20                 | 50#  |
| 4.5"/115mm | 5mm/6mm           | 5/8"-11<br>20mm 22.23mm | 120# |
| 5"/125mm   | 5mm/6mm           | Snail Lock              | 400# |
| 6"/150mm   | 5mm/6mm           |                         |      |
| 7"/180mm   | 5mm/6mm           |                         |      |
| 8"/200mm   | 5mm/6mm           |                         |      |
| 9"/230mm   | 5mm/6mm           |                         |      |