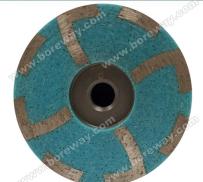

## **Turbo segment diamond cup grinding wheels:**

Turbo segment diamond cup grinding wheels are designed for surface restoration or maintenance of granit e,marble,concrete and other stone.

These diamond cup grinding wheels are suitable for large grinding machines and other handheld machines.