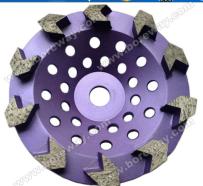

# Continuous rim diamond cup grinding wheels:

Continuous rim diamond cup grinding wheels are designed for surface restoration or maintenance of granit e,marble,concrete and other stone.

These Continuous rim diamond cup grinding wheels are suitable for large grinding machines and other han d-held machines.

The following are the normal specifications of Continuous rim diamond cup grinding wheels:

| Diameter   | Segment<br>Height | Connection              | Grit |
|------------|-------------------|-------------------------|------|
| 4"/100mm   | •                 | M14 M16                 | 30#  |
| 4.5"/115mm | 5mm/6mm           | M18 M20                 | 60 " |
| 5"/125mm   | 5mm/6mm           | 5/8"-11<br>20mm 22.23mm | 60#  |
| 6"/150mm   | 5mm/6mm           | Snail Lock              | 120# |
| 7"/180mm   | 5mm/6mm           |                         |      |
| 8"/200mm   | 5mm/6mm           |                         |      |
| 9"/230mm   | 5mm/6mm           |                         |      |