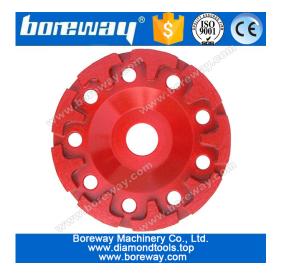

# Special segment diamond cup grinding wheels:

Special segment diamond cup grinding wheels are designed for surface restoration or maintenance of gran ite,marble,concrete and other stone.

These special segment diamond cup grinding wheels are suitable for large grinding machines and other hand-held machines.