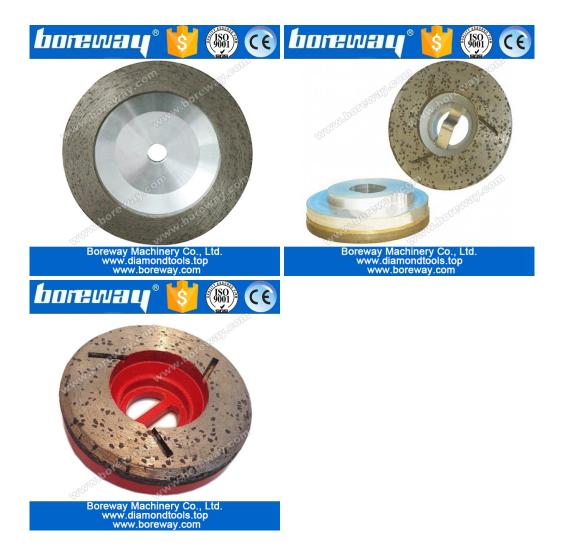

## Electroplate/vacuum brazed diamond cup grinding wheels:

Electroplate/vacuum brazed diamond cup grinding wheels are designed for surface restoration or maintena nce of granite,marble,concrete and other stone.

These electroplate/vacuum brazed diamond cup grinding wheels are suitable for large grinding machines a nd other hand-held machines.

The following are the normal specifications of electroplate/vacuum brazed diamond cup grinding wheels:

| Diameter | Segment<br>Height | Connection | Grit   |
|----------|-------------------|------------|--------|
| 4"/100mm | 2mm               | 20mm       | 30#    |
| 5"/125mm | 2mm               | 20mm       | 60 "   |
| 6"/150mm | 2mm               | 20mm       | 60#    |
| 7"/180mm | 2mm               | 20mm       | 120#   |
| 8"/200mm | 2mm               | 20mm       | 120 // |