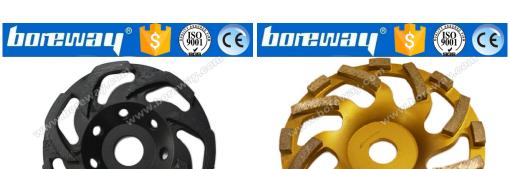

# Special segment diamond cup grinding wheels:

Special segment diamond cup grinding wheels are designed for surface restoration or maintenance of gran ite,marble,concrete and other stone.

These special segment diamond cup grinding wheels are suitable for large grinding machines and other hand-held machines.

The following are the normal specifications of special segment diamond cup grinding wheels:

| Diameter   | Segment<br>Height | Connection              | Grit |
|------------|-------------------|-------------------------|------|
| 4"/100mm   | , , ,             | M14 M16                 | 35#  |
| 4.5"/115mm |                   |                         | 50#  |
| 5"/125mm   | 5mm/6mm           | 5/8"-11<br>20mm 22.23mm | 120# |
| 6"/150mm   | 5mm/6mm           | Snail Lock              | 400# |
| 7"/180mm   | 5mm/6mm           |                         |      |
| 8"/200mm   | 5mm/6mm           |                         |      |
| 9"/230mm   | 5mm/6mm           |                         |      |