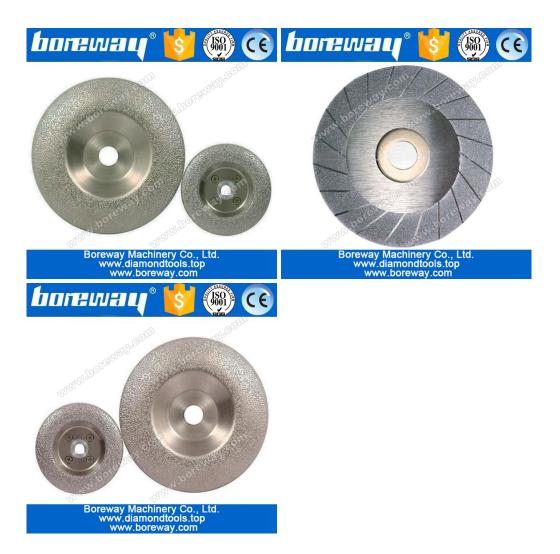

## Electroplate/vacuum brazed diamond cup grinding wheels:

Electroplate/vacuum brazed diamond cup grinding wheels are designed for surface restoration or maintena nce of granite,marble,concrete and other stone.

These electroplate/vacuum brazed diamond cup grinding wheels are suitable for large grinding machines a nd other hand-held machines.

The following are the normal specifications of electroplate/vacuum brazed diamond cup grinding wheels:

| Diameter | Segment<br>Height | Connection | Grit   |
|----------|-------------------|------------|--------|
| 4"/100mm | 2mm               | 20mm       | 30#    |
| 5"/125mm | 2mm               | 20mm       | 60 "   |
| 6"/150mm | 2mm               | 20mm       | 60#    |
| 7"/180mm | 2mm               | 20mm       | 120#   |
| 8"/200mm | 2mm               | 20mm       | 120 // |