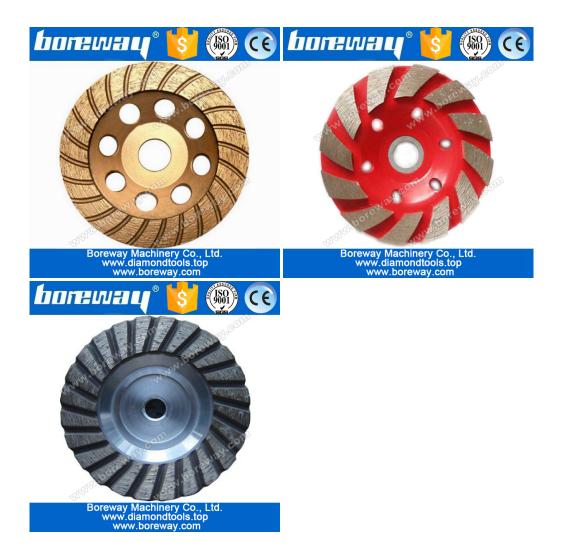

## **Turbo segment diamond cup grinding wheels:**

Turbo segment diamond cup grinding wheels are designed for surface restoration or maintenance of granit e,marble,concrete and other stone.

These diamond cup grinding wheels are suitable for large grinding machines and other handheld machines.

The following are the normal specifications of turbo segment diamond cup grinding wheels:

| Diameter | Segment<br>Height   | Connection | Grit        |
|----------|---------------------|------------|-------------|
| 5"/125mm |                     | M14 M16    | 6#          |
| 6"/150mm | [/ <u>T</u> OIIIIII | l .        | 16#         |
| 7"/180mm | I/-IIImm            |            | 60#<br>120# |
| 8"/200mm | 7-10mm              |            |             |
| 9"/230mm | 7-10mm              |            |             |