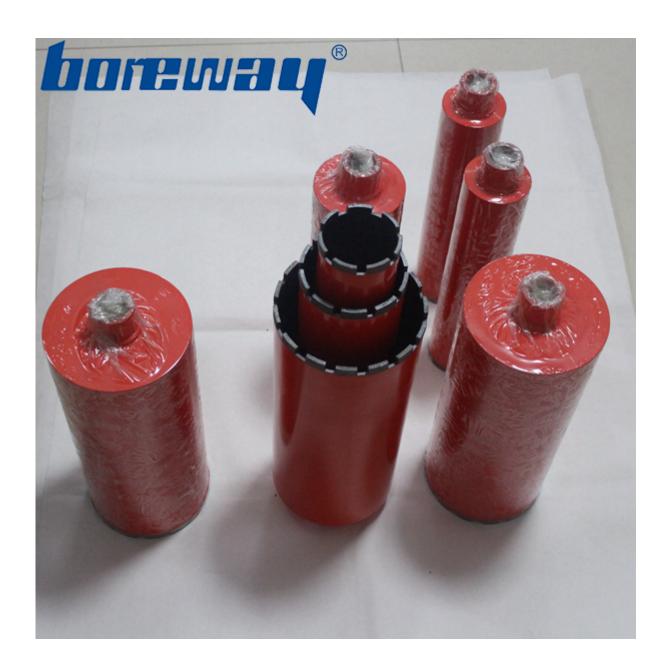

| 10"(254mm)   | 24x4.5x10 | 23 |                   |                  |
|                                         | 11"(280mm)   | 24x5.0x10 | 25 |                   |                  |
|                                         | 12"(305mm)   | 24x5.0x10 | 27 | ]                 |                  |
|                                         | 13"(330mm)   | 24x5.5x10 | 30 |                   |                  |
|                                         | 14"(356mm)   | 24x5.5x10 | 32 |                   |                  |

Other specification can be customized according to need.

# Images:

These pictures are only parts of diamond drill bits,

If you want know more details of the diamond core drill bits, please contact us.



Diamond segment





Connection













# Notice:

- 1.Before purchase, please provide the model of the machine.
- 2.Please provide the material before purchase.
- 3.Other specifications can be customized according to requirements.

# **Packing & delivery:**





























**About Us:** 











第 9135152 号

商标注册证



#### 核定使用商品(第7类)

陶瓷工业用机器设备(包括建筑用陶瓷机械); 雕刻机; 石材切刻机; 磨石(机器部件); 高压 改漆机; 电焊栓(机器); 电动诱诱机械和设备; 压力机; 切削工具(包括机械刀片); 抛先机 器和设备(电动的)(截止)

往 册 人 福建省南安博威机械有限公司

注册地址 福建省南安市水头镇湾是街

思必效労







Alibaba.com

~~~~~

いるとうのとうのとうのとうのとうのと

# CREDIT CHECKED

by ALIBABA FINANCIAL

This supplier has been Credit Checked by Alibaba Financial:

Lei Zhang from Fujian Nanan Boreway Machinery Co., Limited The credit check validity period: 2015-10-19 to 2016-10-18

This company has passed a financial assessment (includ