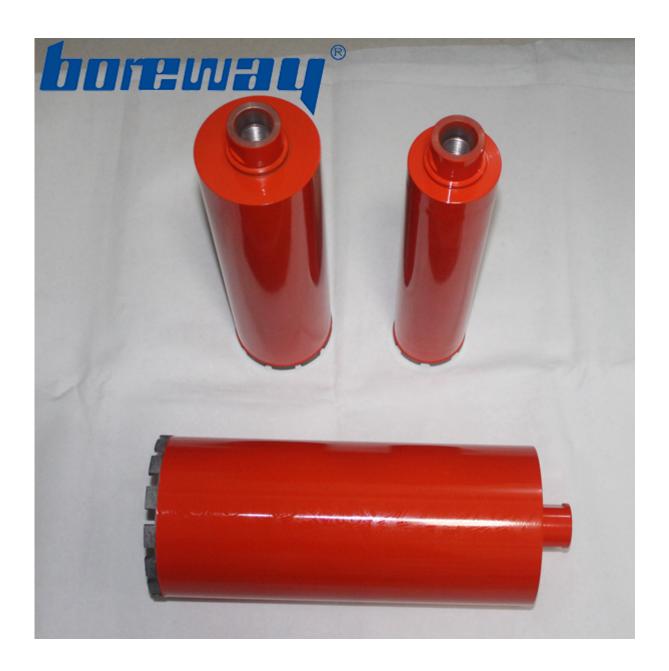

#### **Brief introduction:**

Diamond construction thin wall core drill bit are suitable for stand drilling machine, electrical hand-held drillers to drill concrete, masonry, brick etc.

The flowing of water keeps the drill bit cool and provide fast removal of drilling debris.

# Images:

These pictures are only parts of diamond drill bits,

If you want know more details of the diamond core drill bits, please contact us.

Diamond segment

Connection