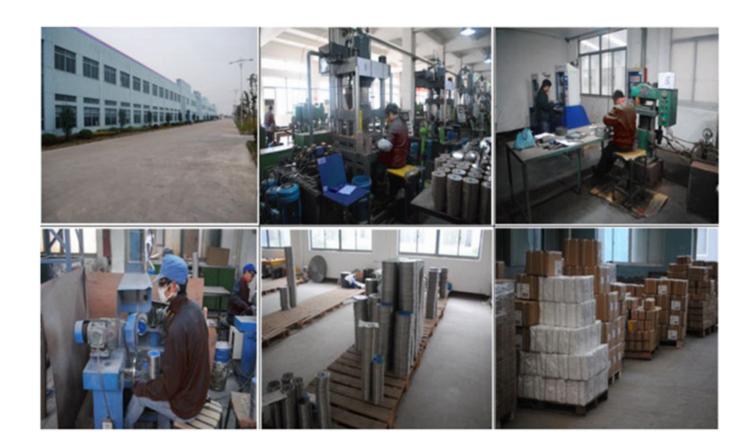

5.0x10 | 27 | ]                 |                  |
|                                         | 13"(330mm)   | 24x5.5x10 | 30 |                   |                  |
|                                         | 14"(356mm)   | 24x5.5x10 | 32 |                   |                  |

Other specification can be customized according to need.

# Images:

These pictures are only parts of diamond drill bits,

If you want know more details of the diamond core drill bits, please contact us.



Diamond segment





Connection













# Notice:

- 1.Before purchase, please provide the model of the machine.
- 2.Please provide the material before purchase.
- 3.Other specifications can be customized according to requirements.

# **Packing & delivery:**





























**About Us:** 











第 9135152 号

商标注册证



#### 核定使用商品(第7类)

陶瓷工业用机器设备(包括建筑用陶瓷机械); 雕刻机; 石材切刻机; 磨石(机器部件); 高压 改漆机; 电焊栓(机器); 电动诱诱机械和设备; 压力机; 切削工具(包括机械刀片); 抛先机 器和设备(电动的)(截止)

往 册 人 福建省南安博威机械有限公司

注册地址 福建省南安市水头镇湾是街

思必效労







Alibaba.com

~~~~~

いるとうのとうのとうのとうのとうのと

# CREDIT CHECKED

by ALIBABA FINANCIAL

This supplier has been Credit Checked by Alibaba Financial:

Lei Zhang from Fujian Nanan Boreway Machinery Co., Limited The credit check validity period: 2015-10-19 to 2016-10-18

This company has passed a financial assessment (including a credit check) conducted by Alibaba Financial. The scope of Alibaba's financial assessment of suppliers includes, but is not limited to: People's Bank company a credit archives, business data Alibaba network behavioral data, corporate and personal balance sheets, court