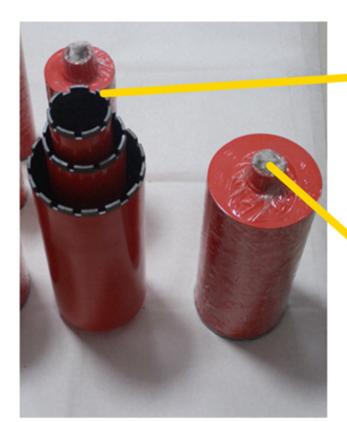

# Images:

These pictures are only parts of diamond drill bits,

If you want know more details of the diamond core drill bits, please contact us.

Diamond segment

Connection