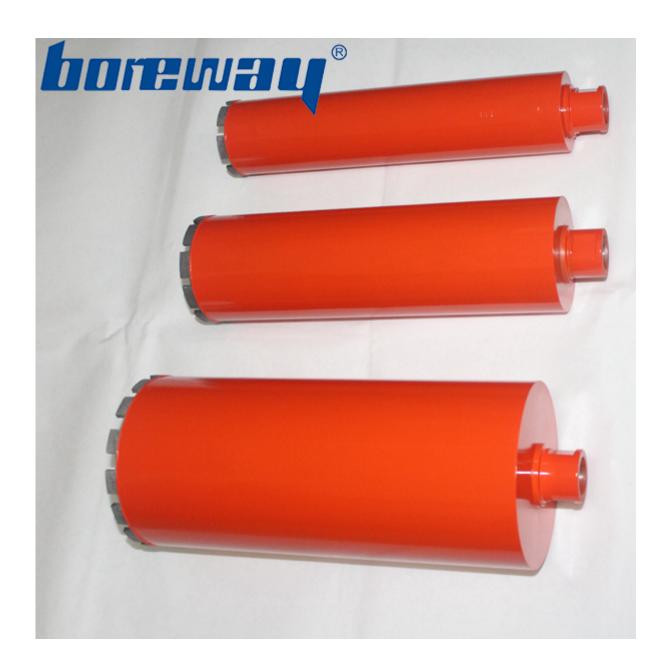

#### **Brief introduction:**

Diamond construction thin wall core drill bit are suitable for stand drilling machine, electrical hand-held drillers to drill concrete, masonry, brick etc.

The flowing of water keeps the drill bit cool and provide fast removal of drilling debris.

# Images:

These pictures are only parts of diamond drill bits,

If you want know more details of the diamond core drill bits, please contact us.

Diamond segment

Connection