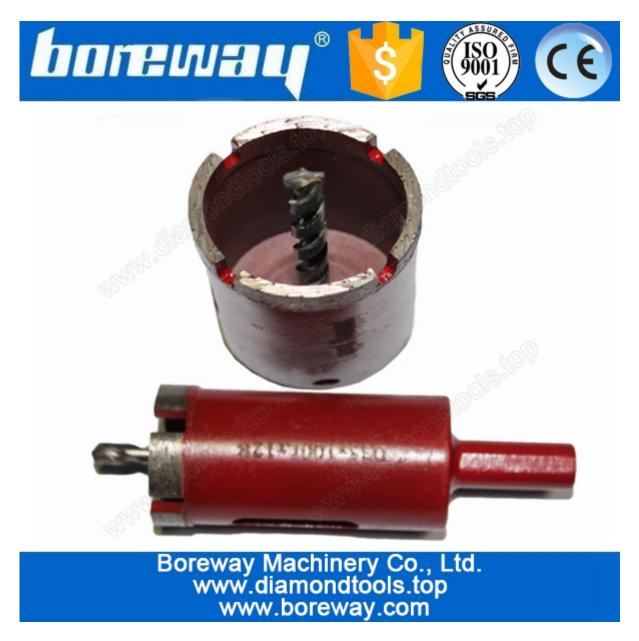

## Introduction:

Diamond centering drill bit is used a hole drilled in the stone diamond tools, machine screw with a fixed connection with the drill bit by bit under pressure, rotational feed on the stone cutting, mainly used in construction, such as walls, floors in the air holes, drainage holes into the vent. Diamond centering drill bit has an elongated existing drill-centering, making drilling more stable and reliable. For cooling and discharge powder, drill through the water is very importa nt,

## **Features:**

1. The diamond centering drill bit includes an elongated pre-drill through the centering,

- making drilling more accurate, stable and reliable.
- 2. The drilling speed, high efficiency, no damage to the wall, comprehensive cost-effective;
- 3. The diamond centering drill bit 45 # steel materials produced, not deformed.

## **Picture:**

Similar product:

Ş

CE

Boreway Machinery Co., Ltd. www.diamondtools.top www.boreway.com