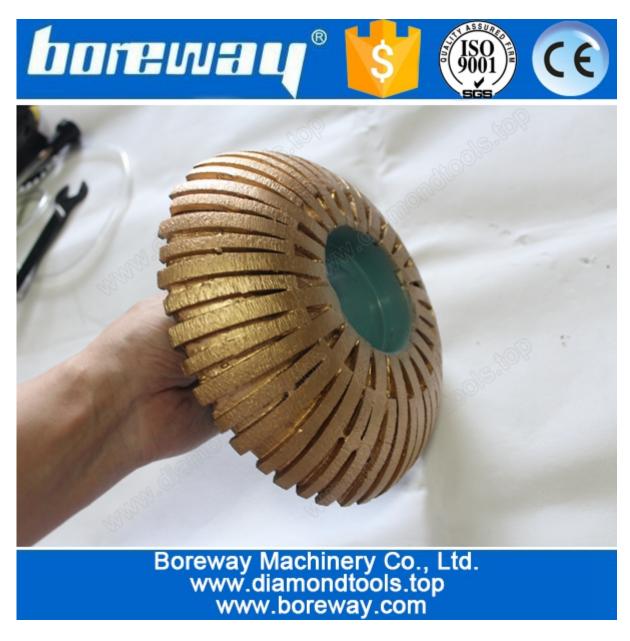

## Introduction:

Arch diamond profiling wheels

are used for profiling and polishing the edge, side of stone , elevator door

cover and frame of fireplace .Their merits are extremely high glossy surface ,and high accura cy in

### Features:

1.Different shapes and sizes are available.

2.Good balance and stable performance.

3.Sintered segment is aggressive for easy and quick stock removal.

## Picture:

Similar product: