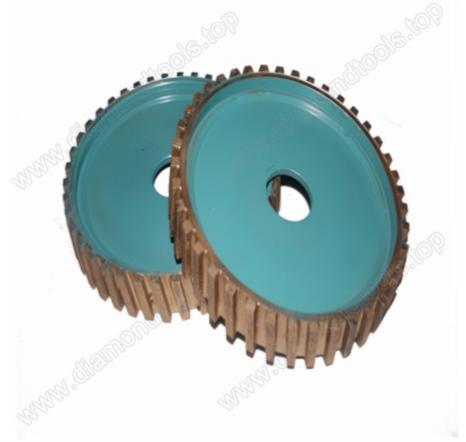

|                                |
|                              | 300mm    | 20/30/40  | 50         |                                                                                                                                                      |                                |
|                              | 350mm    | 20/30/40  | 50         |                                                                                                                                                      |                                |

The above specification just for a reference. Other specification can be ordered by customers.

## Picture:



Similar product:





# Boreway Machinery Co., Ltd. www.diamondtools.top www.boreway.com

# **Contact Us:**

# Fujian Nanan homeway Machinery Co.,Ltd.

🔀 No.605 Huahui Center, Shuitou Town 362342 Quanzhou, Fujian, China

**TEL:** (+86)595-86990206 / **SFax:** (+86)595-86990220

**Mobile/WhatsApp/Wechat:** (+ 86) 18650679939

💌 E-mail: boreway@boreway.com

Lyon Chang