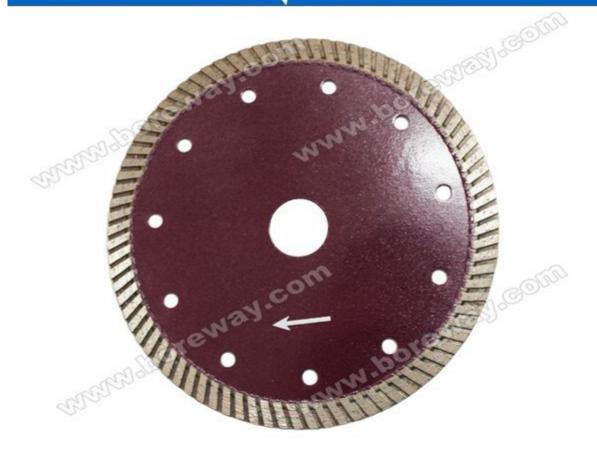

## **Picture of product:**

Diamond turbo hard rock cutting saw blade

Boreway Machinery Co., Ltd www.boreway.com

Boreway Machinery Co., Ltd www.boreway.com

## Introduction:

Diamond turbo hard rock cutting saw blade is used on manual hand held cutting machines for cutting marble, granite, ceramic tile, concrete and other general construction materials.

## Features:

- 1. Universal dry or wet cutting blade;
- 2. Sintered teeth offer fast and sharp cutting;
- 3. Turbo segments can prevent the collapse edge.