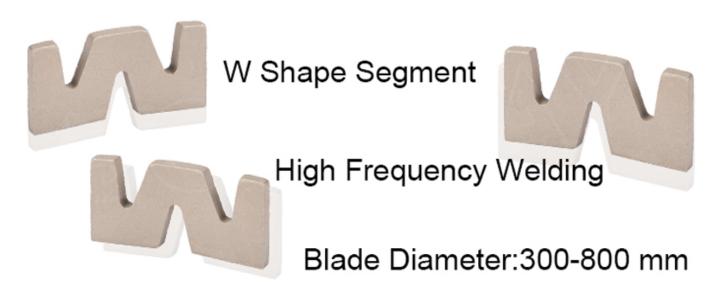

### **Product Description**

**Diamond segment for granite stone processing**, allows good sharpness and ideal chip removal, also it has the characteristics of good abrasivness, pefect cutting performance and high effective utilization rate.

Unique 'W' design of segment, the'V' slot allows ideal debris removal and better cooling, reduces cutting friction, which will keep good cutting sharpness and high cutting efficiency. Besides, this creative design will minimize cutting noise. diamond segment for stone cutting,good cutting result. This special design will not allow easy edge collapse, break, tapered slab etc.

#### Feature:

- 1. High quality blade segment for granite, it is adopted to reduce the contact area between the cutter head and the cutting material, reduce the friction, reduce the cutting resistance and improve the cutting speed.
- 2. Unique design diamond segment will minimize cutting noise, increase water flow, accelerate cooling speed and prolong service life.
- 3. We produce popular w shape diamond segment of various shapes and sizes for selection. With good pre-sales and after-sales service, we have a large audience and are sold to many countries.

## **Product Specification:**

The Following Are Normal Specifications **Diamond W Shape Segment For Granite Stone Processing:** 

| Blade Diameter |       | Core<br>Thickness(mm) | Segment<br>Dimension(mm) | Segment<br>Number(Pcs) |
|----------------|-------|-----------------------|--------------------------|------------------------|
| 12 inch        | 300mm | 2.2/2.0               | 40×3.2×15∏20∏            | 21                     |
| 14 inch        | 350mm | 2.4/2.2               | 40×3.2×15[]20[]          | 24                     |
| 16 inch        | 400mm | 2.8/2.4               | 40×3.2×15[]20[]          | 28                     |
| 18 inch        | 450mm | 2.8/2.6               | 40×3.2×15[]20[]          | 32                     |
| 20 inch        | 500mm | 3.2/2.8               | 40×3.2×15∏20∏            | 36                     |
| 22 inch        | 550mm | 3.2/3.0               | 40×3.2×15□20□            | 38                     |
| 24 inch        | 600mm | 3.6/3.2               | 40×3.2×15□20□            | 42                     |
| 26 inch        | 650mm | 4.0/3.6               | 40×3.2×15□20□            | 46                     |
| 28 inch        | 700mm | 4.0/3.8               | 40×3.2×15∏20∏            | 50                     |
| 32 inch        | 800mm | 4.5/4.2               | 40×3.2×15∏20∏            | 57                     |