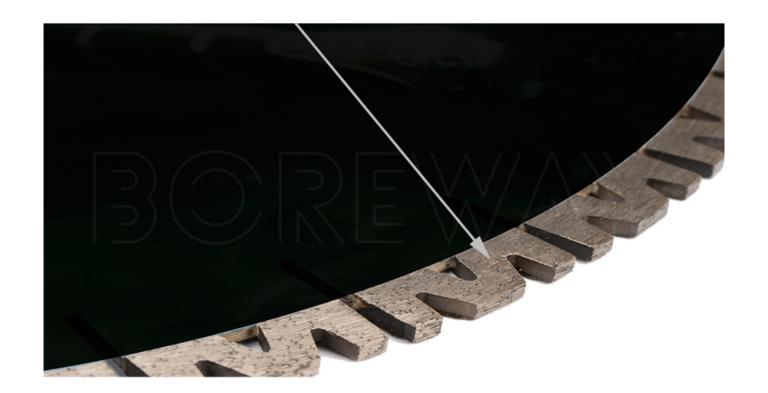

## W Shape Unique Design Diamond Segment For Cutting Stone Manufacturer

W Shape Segment

1.Clean Up Waste

2.Fast Cutting Stone

3.Helps To Cool The Saw Blade

Special design W-type diamond saw blade segment

Prolong the service life of saw blade and reduce cutting friction.

Reduce the contact area between the cutter head and the cutting material.

**w shape diamond cutting segment** of 350-3500mm circular saw blades.stable cutting, narrow cutting gap, stone waste reduction.wet use only, silver welding, sandwich or multilayer structure.diamond segments from professional supplier.