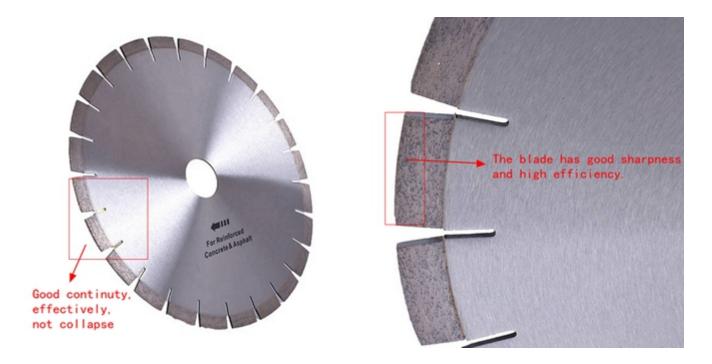

### **Diamond Saw Blades for Concrete Cutting:**

- 1.Ideal edge trimming quality with better blade continuity.
- 2.Excellent comprehensive cutting performance.
- 3. High cutting efficiency, meanwhile, it has a long lifespan.
- 4. Silent and non-silent blades are available for client's choice.