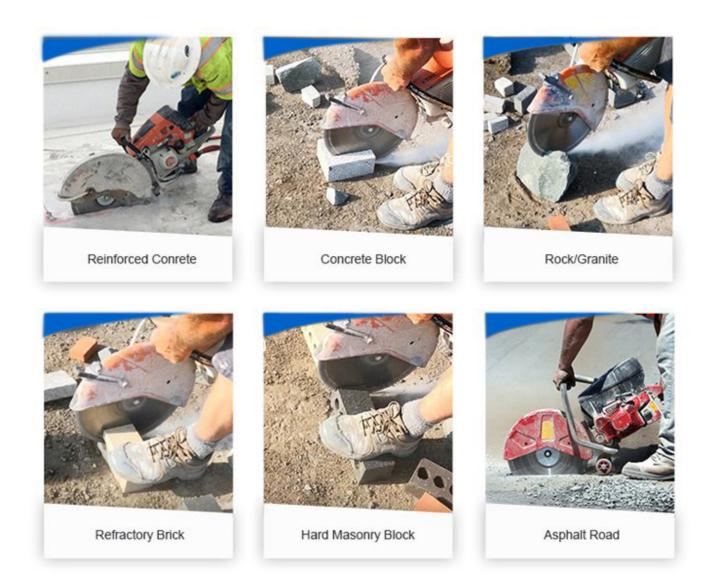

## **Applications:**

**Diamond Saw Blades for Concrete Cutting.** Suitable for Bridge Cutting Machine, Manual Handling Cutting Machine, Table Cutting Machine.

Note: Special logo, segment size and shapes, installation are available by customer's request.