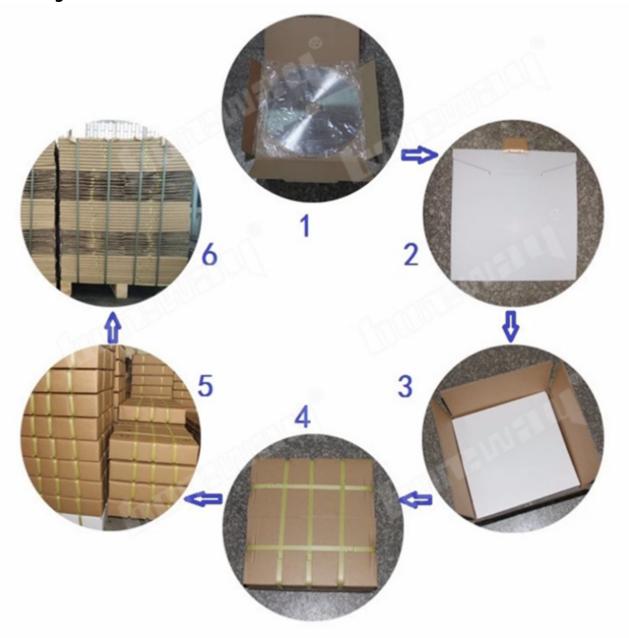

# Packing & Delivery:

# Packing:

**Delivery:** 

# Less than 45kg, generally delivery by express(Door to Door).

# By Air or by Sea for batch goods, Airport/ Port receiving