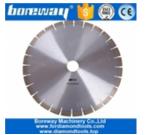

### Wholesale Fast Cutting 400mm Diamond Saw Blades for Concrete Cutting:

The basic core of **Diamond Saw Blades for Concrete** is made of high quality tool steel, manufactured by the best supplier in accurate size.

High frequency welding is adopted for **Diamond Saw Blades for Concrete**, it is to avoid the diamond segment drop during cutting which may cause the harm to the operators.

Such concrete saw blade are highest ratio of performance to price!

### **Product Details:**

Wholesale Fast Cutting 400mm Diamond Saw Blades for Concrete Cutting: