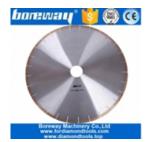

#### 2 Kinds of Silver Weld Diamond Saw Blades for Concrete as follow:

1st Straight Slot Silver Weld Diamond Saw Blade

2nd Key Slot Silver Weld Diamond Saw Blade