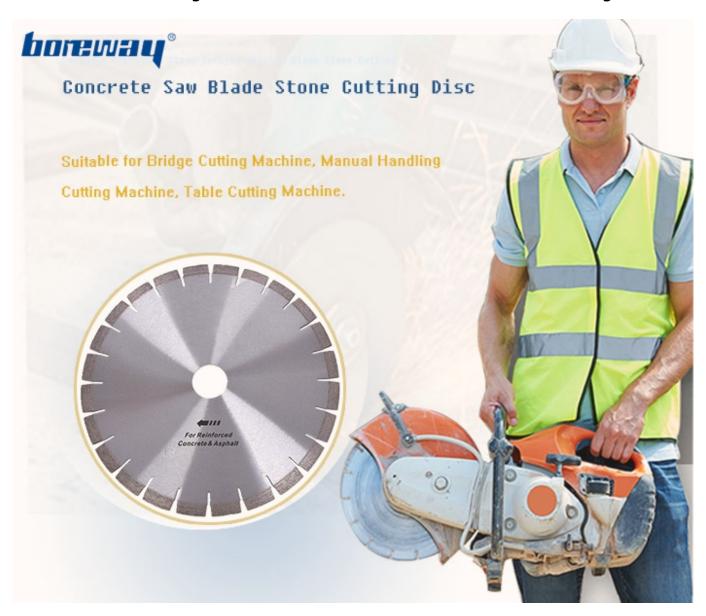

## **Applications:**

**Diamond Saw Blades for Concrete Cutting.** Suitable for Bridge Cutting Machine, Manual Handling Cutting Machine, Table Cutting Machine.

Note: Special logo, segment size and shapes, installation are available by customer's request.