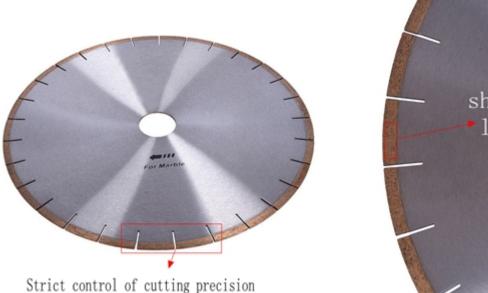

## Advantages:

- 1.Ideal edge trimming quality with better blade continuity.
- 2.Excellent comprehensive cutting performance.
- 3. High cutting efficiency, meanwhile, it has a long lifespan.

4. Silent and non-silent blades are available for client's choice.