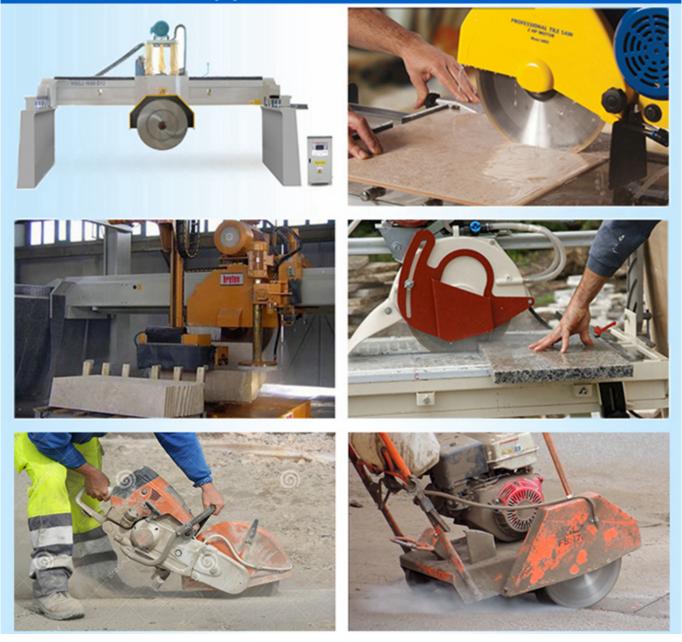

### **Applications:**

**Diamond Saw Blade for Marble Stone.** Suitable for Bridge Cutting Machine, Manual Handling Cutting Machine, Table Cutting Machine.

# Applicable machines

**Cutting Effect:** 

Note: Special logo, segment size and shapes, installation are available by customer's request.