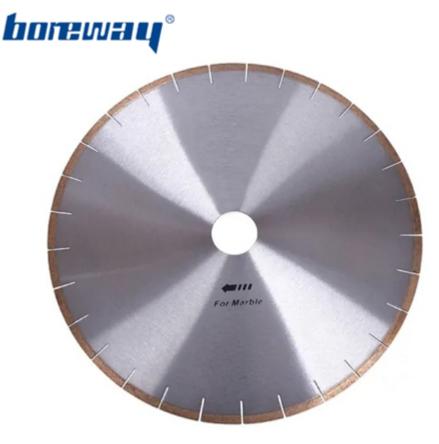

#### **Descriptions:**

12 Inch Wet Cutting Disc Diamond Saw Blade for Marble Stone :

The **Diamond Saw Blade for Marble Stone** diamond segment is 8/10 mm high, which is specialized in the fine processing of marble plate, with good performance and stability;

#### 12 Inch Wet Cutting Disc Diamond Saw Blade for Marble Stone :