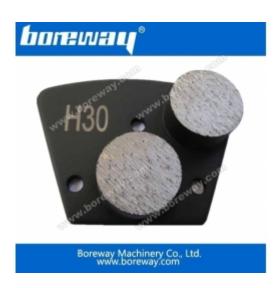

## Introduction:

Diamond grinding pads for redi lock holder are used on floor grinding machines .

Double round shape segments with soft, medium, or hard bond designed specifically for various concrete floor restoration professional and quick removal of other materials.

Round segment is less aggressive and leave a more subtle scratch pattern.

## **Specifications:**

The followings are the normal specifications of our diamond grinding pads for redi-lock holder:

| Product Name                                  | Segment<br>Material | Segment<br>Shape             | Segment No. | No.                  | Applications | Base Specification                           |
|-----------------------------------------------|---------------------|------------------------------|-------------|----------------------|--------------|----------------------------------------------|
| Diamond grinding pads<br>for redi-lock holder |                     | Round<br>segment<br>Φ20*12mm |             | #50, #60, #80, #100, | Terrazzo     | Standard Redi-lock<br>Diamond holder<br>disc |