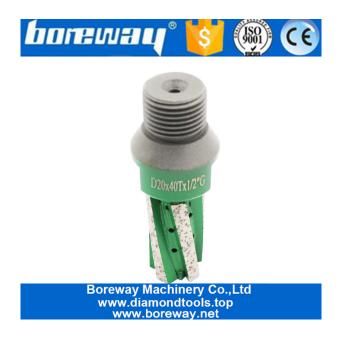

## BOREWAY Specification of **Diamond Finger Drill CNC Bit With Bottom Segment**:

| Length:          | 40mm                           |
|------------------|--------------------------------|
| Connection:      | 1/2"G                          |
| Diameter:        | 20mm                           |
| Use:             | Wet Use                        |
| Recommend Speed: | 4500 Rpm                       |
| Machine:         | CNC Machine,Radial Arm machine |

| Advantage:    | High Efficiency and Long Lifespan                                    |
|---------------|----------------------------------------------------------------------|
| Applications: | For Grinding Granite, Engineered Stone and Marble and Other Material |