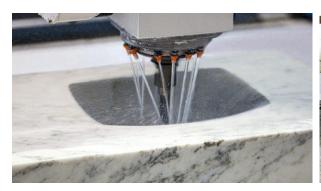

#### **Product Descriptions:**

- 1. **Diamond Finger Drill CNC Bit With Bottom Segment** are usually use after diamond core drill bits, fast removing dust, diamond sink wheel.
- 2. Are ideal for fast stock removal as well as truing up saw lines, which is designed to cut granite, engineered stone and marble, counter tops, kitchen tops and basins.
- 3. Usually mounted on CNC or Radial Arm machines, for hole grinding, anchor and blind hole.

## **Application:**

**Diamond Wet Use Finger Bit For Marble Slab** for CNC Machine.

Finger Granite Bit with Bottom Segment for Suppliers is made specifically for granite, marble, Quartzite, Quartz, Engineered Stone, and other natural stone materials.