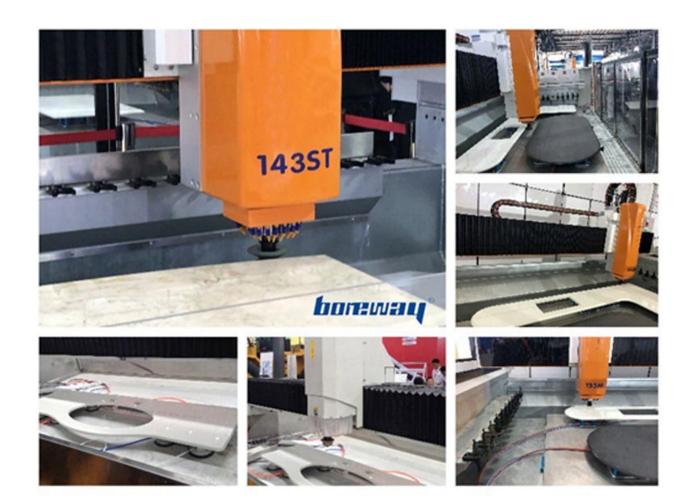

## **Application:**

**Diamond Wet Use Finger Bit For Marble Slab** for CNC Machine.

Finger Granite Bit with Bottom Segment for Suppliers is made specifically for granite, marble, Quartzite, Quartz, Engineered Stone, and other natural stone materials.