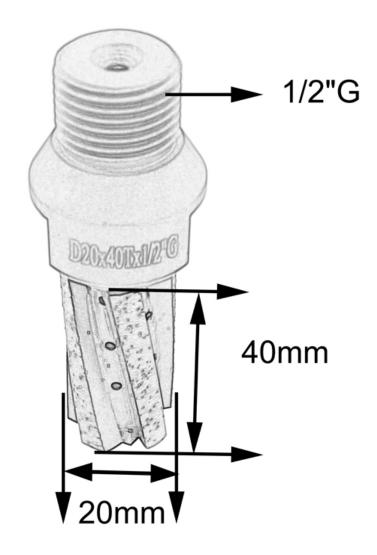

## BOREWAY Specification of **Diamond Finger Drill CNC Bit With Bottom Segment**:

| Length:          | 40mm                           |
|------------------|--------------------------------|
| Connection:      | 1/2"G                          |
| Diameter:        | 20mm                           |
| Use:             | Wet Use                        |
| Recommend Speed: | 4500 Rpm                       |
| Machine:         | CNC Machine,Radial Arm machine |