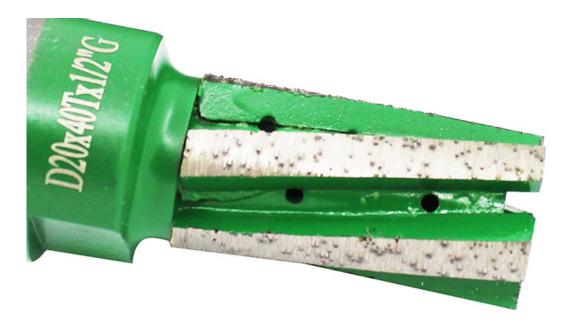

## BOREWAY Specification of **Diamond Finger Drill CNC Bit With Bottom Segment**:

| Length:          | 40mm                           |
|------------------|--------------------------------|
| Connection:      | 1/2"G                          |
| Diameter:        | 20mm                           |
| Use:             | Wet Use                        |
| Recommend Speed: | 4500 Rpm                       |
| Machine:         | CNC Machine,Radial Arm machine |

#### **Product Descriptions:**

- 1. **Diamond Finger Drill CNC Bit With Bottom Segment** are usually use after diamond core drill bits, fast removing dust, diamond sink wheel.
- 2. Are ideal for fast stock removal as well as truing up saw lines, which is designed to cut granite, engineered stone and marble, counter tops, kitchen tops and basins.
- 3. Usually mounted on CNC or Radial Arm machines, for hole grinding, anchor and blind hole.