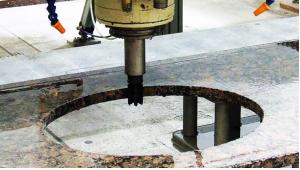

## **Application:**

**Diamond Wet Use Finger Bit For Marble Slab** for CNC Machine.

Finger Granite Bit with Bottom Segment for Suppliers is made specifically for granite, marble, Quartzite, Quartz, Engineered Stone, and other natural stone materials.

#### **Product Descriptions:**

- 1. **Diamond Finger Drill CNC Bit With Bottom Segment** are usually use after diamond core drill bits, fast removing dust, diamond sink wheel.
- 2. Are ideal for fast stock removal as well as truing up saw lines, which is designed to cut granite, engineered stone and marble, counter tops, kitchen tops and basins.
- 3. Usually mounted on CNC or Radial Arm machines, for hole grinding, anchor and blind hole.