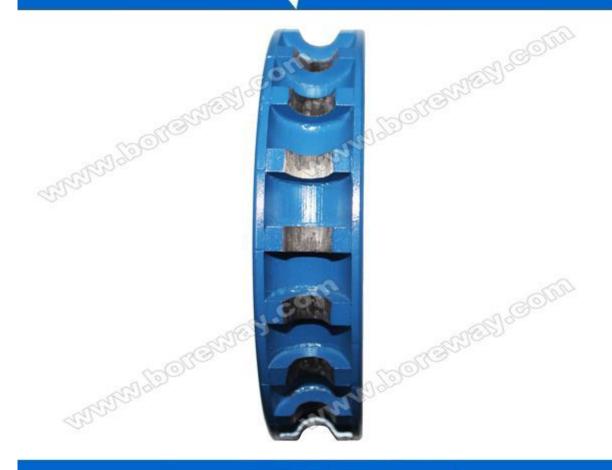

# Introduction:

Diamond concrete cutting wheel is widely used by bridge cutting grinder or automatic grinder for grinding concrete and other kinds of stone.

## **Pictures of product:**

Diamond concrete cutting wheel

Boreway Machinery Co., Ltd www.boreway.com