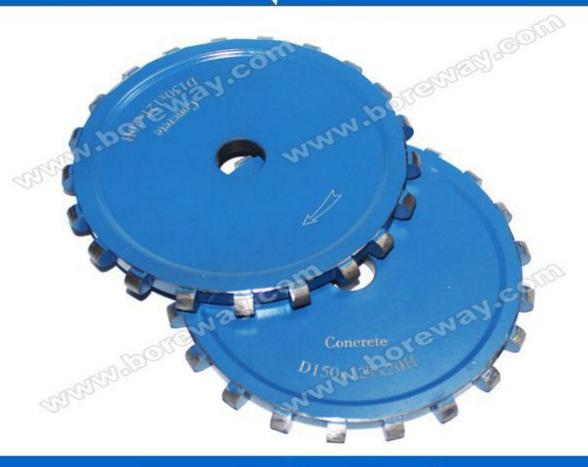

# Introduction:

Diamond concrete cutting wheel is widely used by bridge cutting grinder or automatic grinder for grinding concrete and other kinds of stone.

## **Pictures of product:**

Diamond concrete cutting wheel

Boreway Machinery Co., Ltd www.boreway.com