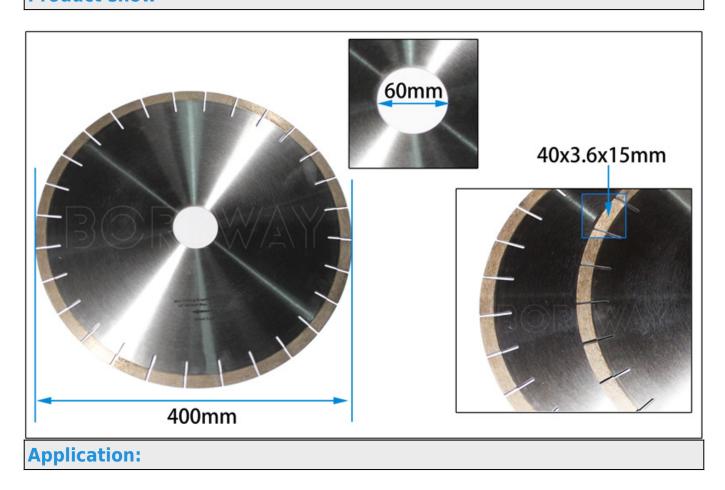

## **Product Specification:**

The followings are the normal specifications of our **400mm diamond segment circular** saw blade factory:

| Diameter      | Inner Hole | Length of Segment | Height of Segment | Thickness |
|---------------|------------|-------------------|-------------------|-----------|
| 16 inch∏400mm | 60mm       | 40mm              | 15mm              | 3.6mm     |

# **Product show**

Factory Price Segment Circular Saw Blade For Cutting Granite And Other Hard Stone

Segment Circular Saw Blade For Stone Cutting Machine & Infrared Cutting Machine

**Factory Show** 